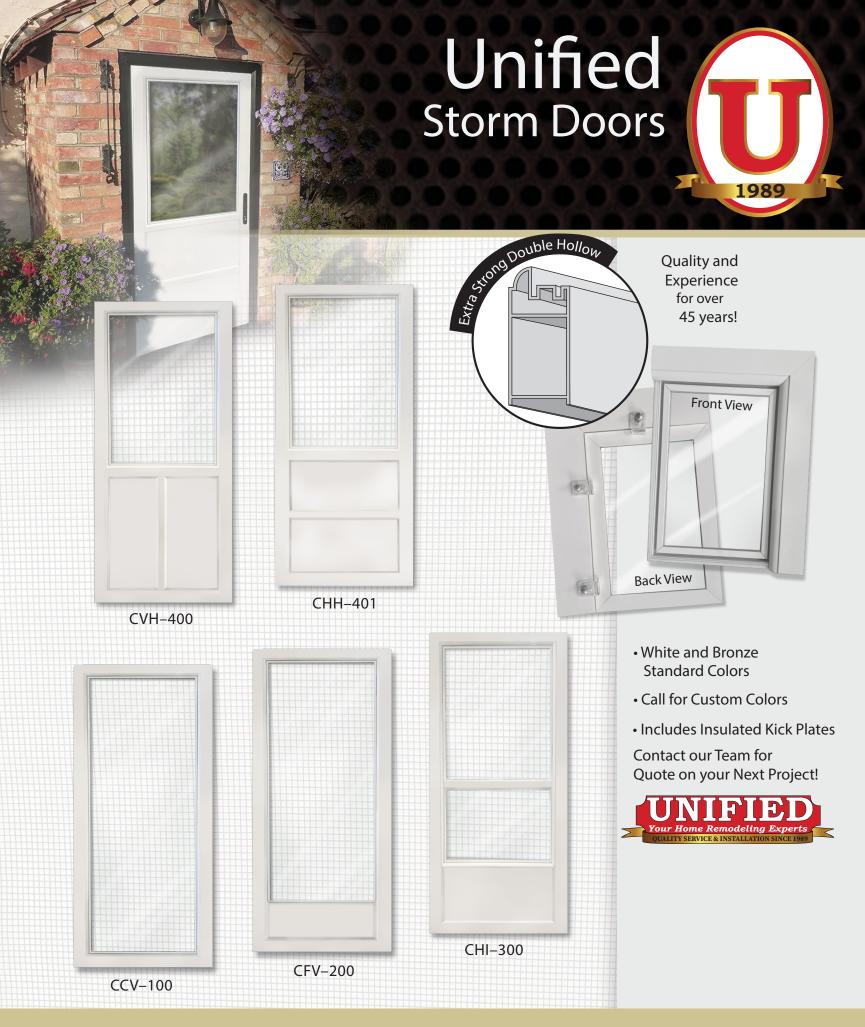

# Door Handles & Deadbolt Lock Styles 1 1/4 Door Styles

# Unified Storm Doors





White





## **Pull Handles**

- Black/Color: Matched Pneumatic Closer
- Pull Handle White
- Pull Handle Gold
- Pull Handle Satin Nickel
- Keyed Deadbolt for Black/White DX
- Keyed Deadbolt for Gold/Satin DX

# CENTURY Simulated Mortise Hardware with built in Deadbolts and Lever Handles

Gold



Simulated Mortise Hardware with built in Deadbolts and Lever

Handles
• Black

- Gold
- White
- Oil Rubbed Bronze
- Silver



Oil Rubbed

## **CENTURY Lever Handles with Deadbolts**



# Lever Handles

- Black
- ck Gold
- White
- Antique Brass
- Silver



Deadbolts Included Available in 5 Finishes