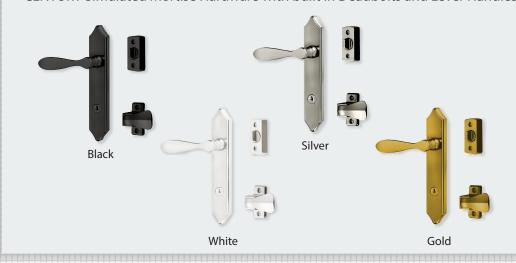

# CENTURY Simulated Mortise Hardware with built in Deadbolts and Lever Handles

Gold

Simulated Mortise Hardware with built in Deadbolts and Lever

Handles
• Black

- Gold
- White
- Oil Rubbed Bronze
- Silver