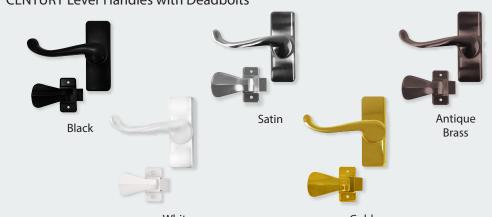

## **CENTURY Lever Handles with Deadbolts**

# Lever Handles

- Black
- ck Gold
- White
- Antique Brass
- Silver

Deadbolts Included Available in 5 Finishes