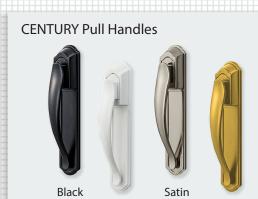

## **Pull Handles**

- Black/Color: Matched Pneumatic Closer
- Pull Handle White
- Pull Handle Gold
- Pull Handle Satin Nickel
- Keyed Deadbolt for Black/White DX
- Keyed Deadbolt for Gold/Satin DX