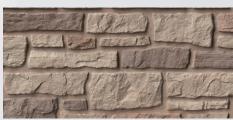

### **Available Colors**

**Lewiston Crest** 

Santa Fe

Sedona Bluff

Glacier Bay

**Tando**Stone - **Stacked Stone** features stones with low heights and random lengths for the appearance of a hand-laid,

mortarless dry-stack set which gives it a contemporary, sharp edged finish. How TandoStone stacked up against the competition