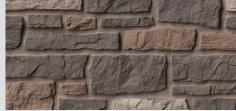

#### **Available Colors**

Appalachian Ash

Arizona Sandstone

**Bucks County Gray** 

Nordic Mist

Rocky Mountain Clay

TandoStone - Creek Ledgestone features the look of individually stacked pieces of stone where the horizontal ledge is more defined than the vertical joints. It offers a rough, dimensional surface with jagged edges that play with natural lights and shadows.