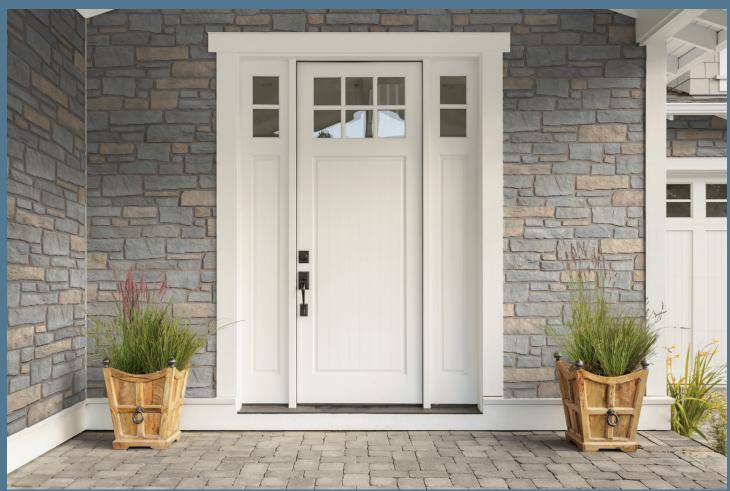

#### **Available Colors**

Appalachian Ash

Arizona Sandstone

**Bucks County Gray** 

Nordic Mist

Rocky Mountain Clay

TandoStone - Creek Ledgestone features the look of individually stacked pieces of stone where the horizontal ledge is more defined than the vertical joints. It offers a rough, dimensional surface with jagged edges that play with natural lights and shadows.

Perfect for: Single Family

Multi-Family

Commercial

**Panel Specifications** 

Finished Exposure: 40"w x 18.13"h
Exposure: 18.13"
Panels per box: 10
Squares per box: ½ (50 sq ft.)