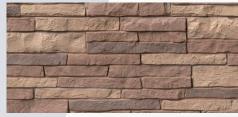

### **Available Colors**

**Lewiston Crest** 

Santa Fe

Sedona Bluff

Glacier Bay

**Tando**Stone - **Stacked Stone** features stones with low heights and random lengths for the appearance of a hand-laid,

mortarless dry-stack set which gives it a contemporary, sharp edged finish. How TandoStone stacked up against the competition