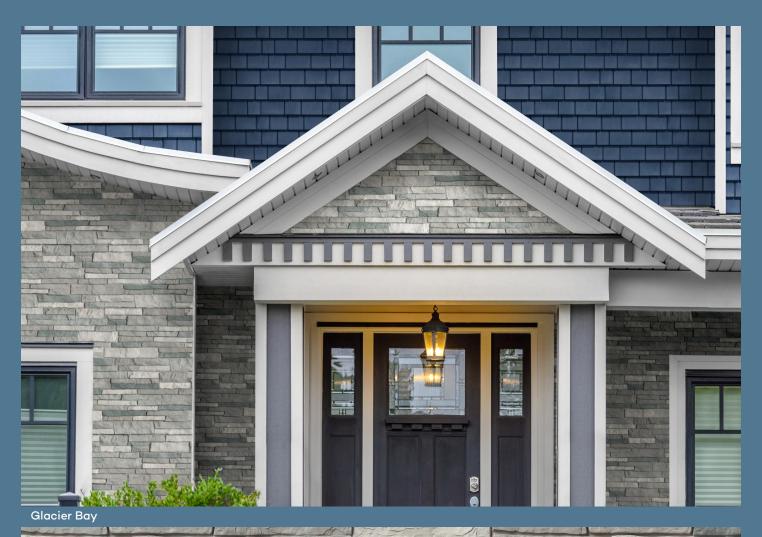

### **Available Colors**

**Lewiston Crest** 

Santa Fe

Sedona Bluff

Glacier Bay

**Tando**Stone - **Stacked Stone** features stones with low heights and random lengths for the appearance of a hand-laid,

mortarless dry-stack set which gives it a contemporary, sharp edged finish. How TandoStone stacked up against the competition