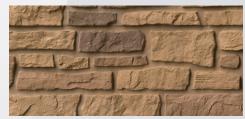

#### **Available Colors**

Appalachian Ash

Arizona Sandstone

**Bucks County Gray** 

Nordic Mist

Rocky Mountain Clay

TandoStone - Creek Ledgestone features the look of individually stacked pieces of stone where the horizontal ledge is more defined than the vertical joints. It offers a rough, dimensional surface with jagged edges that play with natural lights and shadows.