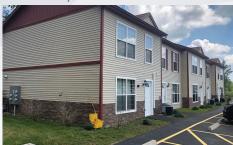

### **Available Colors**

**Lewiston Crest** 

Santa Fe

Sedona Bluff

Glacier Bay

**Tando**Stone - **Stacked Stone** features stones with low heights and random lengths for the appearance of a hand-laid,

mortarless dry-stack set which gives it a contemporary, sharp edged finish. How TandoStone stacked up against the competition

Perfect for:

Multi-Family

Commercial 4

**Panel Specifications** 

Finished Exposure: 39.68"w x 18.25"h
Exposure: 18.25"
Panels per box: 10
Squares per box: ½ (50 sq ft.)