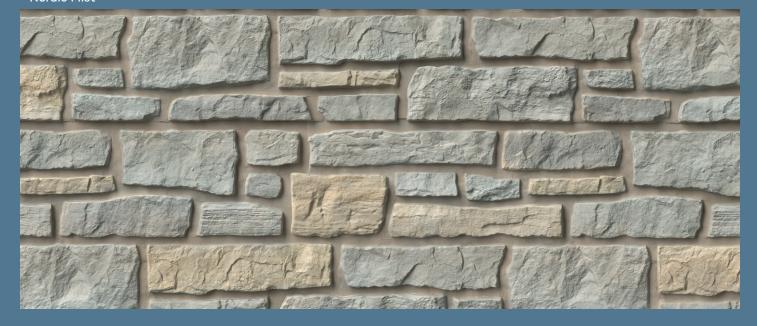

# Creek Ledgestone

tandobp.com

Nordic Mist

#### **Available Colors**

Appalachian Ash

Arizona Sandstone

**Bucks County Gray** 

Nordic Mist

Rocky Mountain Clay

TandoStone - Creek Ledgestone features the look of individually stacked pieces of stone where the horizontal ledge is more defined than the vertical joints. It offers a rough, dimensional surface with jagged edges that play with natural lights and shadows.