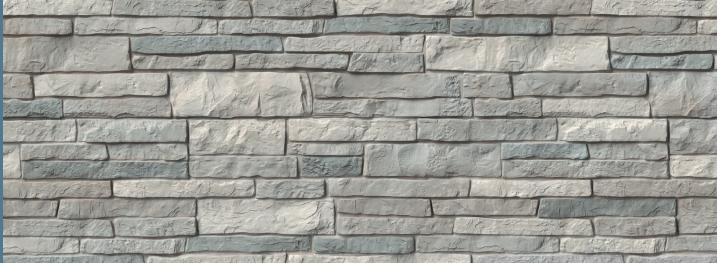

### **Available Colors**

**Lewiston Crest** 

Santa Fe

Sedona Bluff

Glacier Bay

**Tando**Stone - **Stacked Stone** features stones with low heights and random lengths for the appearance of a hand-laid,

mortarless dry-stack set which gives it a contemporary, sharp edged finish. How TandoStone stacked up against the competition