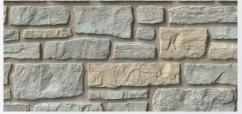

# Creek Ledgestone

tandobp.com

Nordic Mist

#### **Available Colors**

Appalachian Ash

Arizona Sandstone

**Bucks County Gray** 

Nordic Mist

Rocky Mountain Clay

TandoStone - Creek Ledgestone features the look of individually stacked pieces of stone where the horizontal ledge is more defined than the vertical joints. It offers a rough, dimensional surface with jagged edges that play with natural lights and shadows.