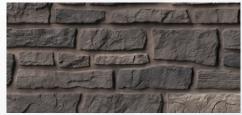

### **Available Colors**

**Lewiston Crest** 

Santa Fe

Sedona Bluff

Glacier Bay

**Tando**Stone - **Stacked Stone** features stones with low heights and random lengths for the appearance of a hand-laid,

mortarless dry-stack set which gives it a contemporary, sharp edged finish. How TandoStone stacked up against the competition