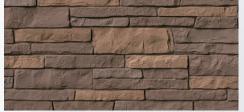

#### **Available Colors**

Appalachian Ash

Arizona Sandstone

**Bucks County Gray** 

Nordic Mist

Rocky Mountain Clay

TandoStone - Creek Ledgestone features the look of individually stacked pieces of stone where the horizontal ledge is more defined than the vertical joints. It offers a rough, dimensional surface with jagged edges that play with natural lights and shadows.