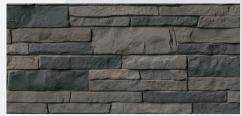

### **Available Colors**

**Lewiston Crest** 

Santa Fe

Sedona Bluff

Glacier Bay

**Tando**Stone - **Stacked Stone** features stones with low heights and random lengths for the appearance of a hand-laid,

mortarless dry-stack set which gives it a contemporary, sharp edged finish. How TandoStone stacked up against the competition