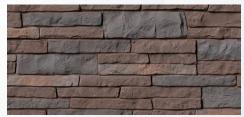

### **Available Colors**

**Lewiston Crest** 

Santa Fe

Sedona Bluff

Glacier Bay

**Tando**Stone - **Stacked Stone** features stones with low heights and random lengths for the appearance of a hand-laid,

mortarless dry-stack set which gives it a contemporary, sharp edged finish. How TandoStone stacked up against the competition