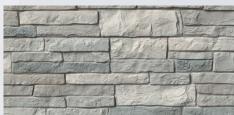

#### **Available Colors**

Appalachian Ash

Arizona Sandstone

**Bucks County Gray** 

Nordic Mist

Rocky Mountain Clay

TandoStone - Creek Ledgestone features the look of individually stacked pieces of stone where the horizontal ledge is more defined than the vertical joints. It offers a rough, dimensional surface with jagged edges that play with natural lights and shadows.