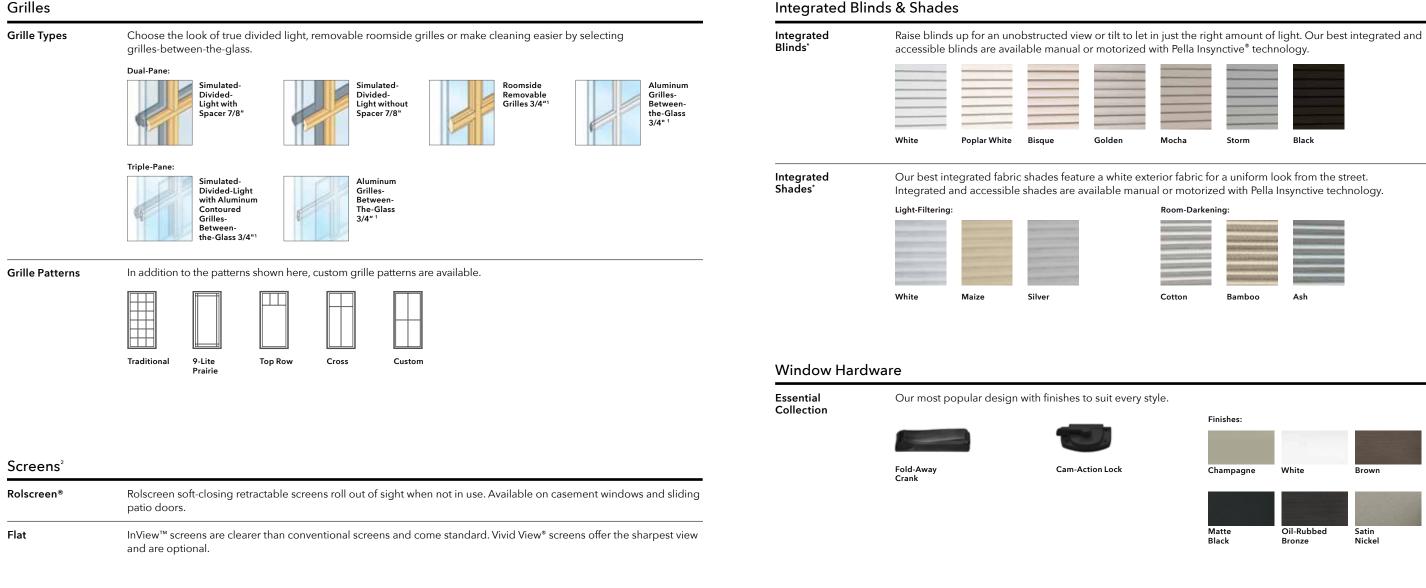

## Room-by-Room Solutions.

Packed with 37 time-tested innovations, you can create solutions for your home, room-by-room. Choose optional integrated security sensors that come factory-installed to preserve the beauty and warranty of your windows and patio doors. Personalize with motorized integrated blinds and shades for added privacy and convenience.

The Quiet Mark Certification applies to select products only. For a complete list, visit

. . . . . . 

stël 1781

> at the ntiti

Integrated blinds and shades were intentionally designed to be accessible.<sup>4</sup> They are tucked between panes of insulating glass and protected from dust, pets and little hands. Available manual or motorized with Pella Insynctive® technology.

### Added Peace of Mind

Optional integrated security sensors with time-tested wireless technology are built-in and tucked away, out of sight, Integrated Security Sensors to preserve the beauty of your Pella windows and doors. Monitor windows and doors while at home or away with the Pella Insynctive App or with most existing security systems.<sup>3</sup> Learn more at pella.com/insynctive.