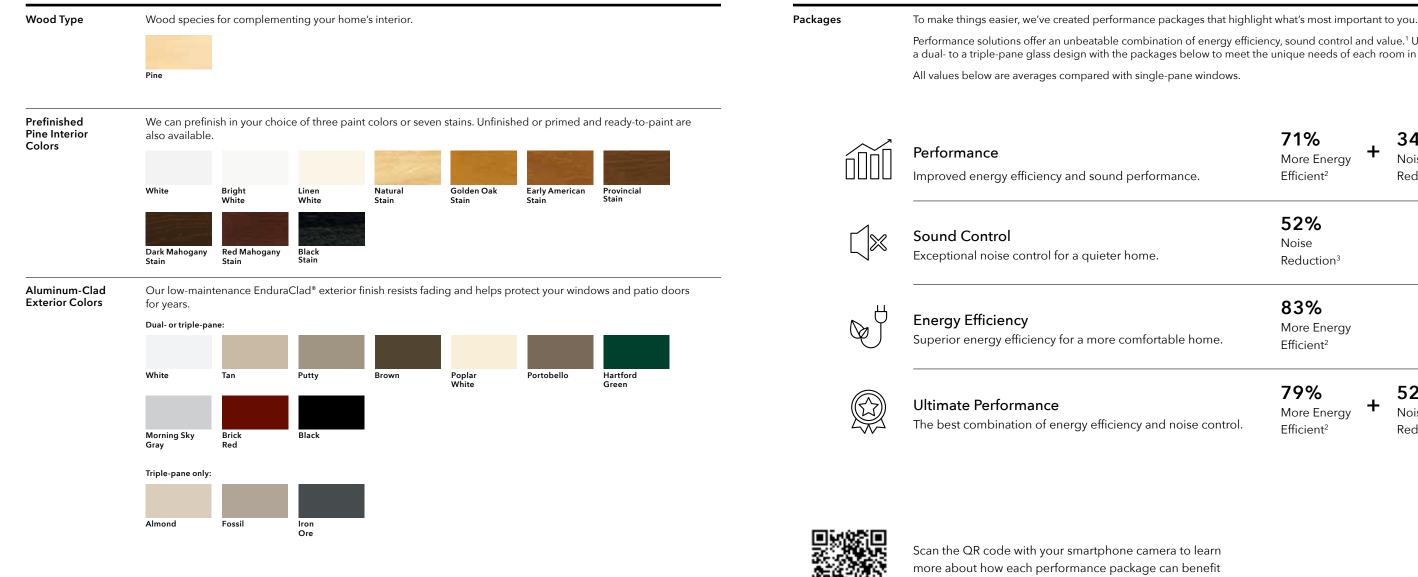

## Style Flexibility.

No matter the style of your home, these beautiful wood windows and patio doors offer the most desired features and options. With your choice of three interior paint colors or seven interior stains, you have the flexibility to match other finishes throughout your home.

Performance solutions offer an unbeatable combination of energy efficiency, sound control and value.<sup>1</sup> Upgrade from a dual- to a triple-pane glass design with the packages below to meet the unique needs of each room in your home.

71% More Energy Efficient<sup>2</sup>

34% Noise Reduction

52%

Noise Reduction<sup>3</sup>

83%

More Energy Efficient<sup>2</sup>

79% More Energy Efficient<sup>2</sup>

52% Noise Reduction