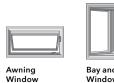

Fixed

Window

Available in these window & patio door styles:

Special shapes also available

| Double-Hung<br>Window |
|-----------------------|

Patio Door