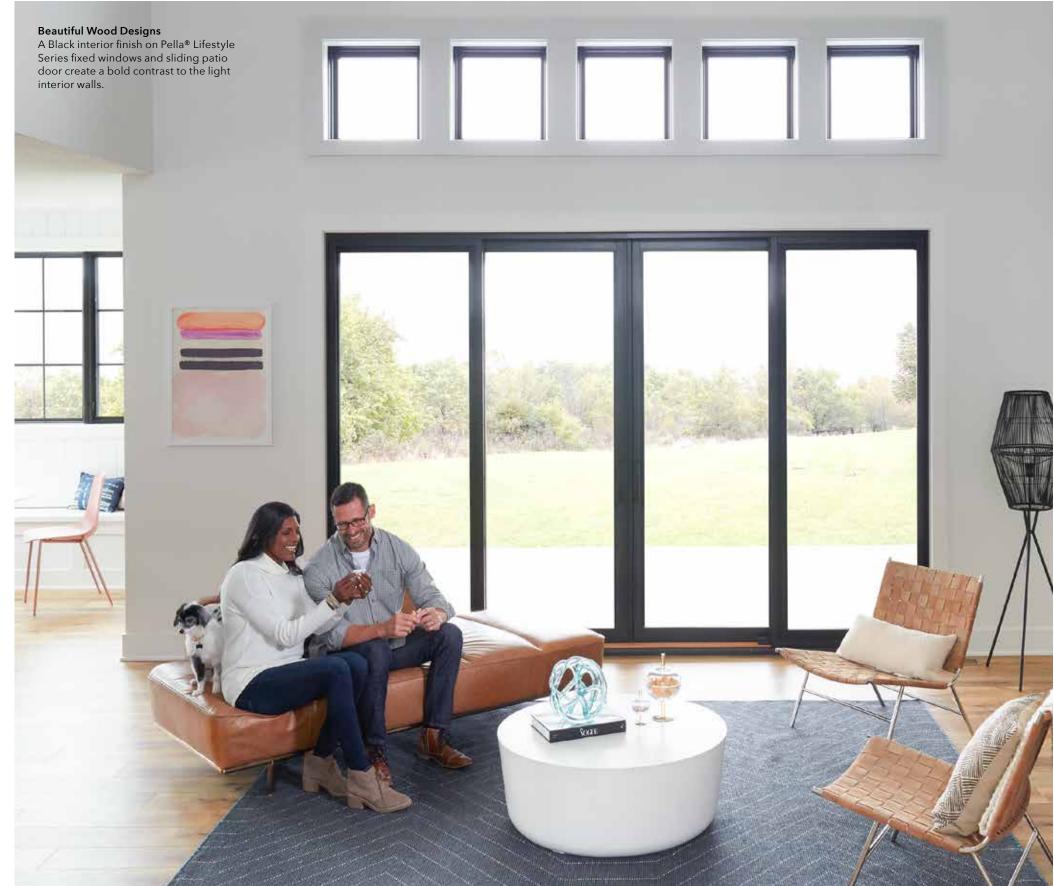

### Aluminum-Clad Wood Windows & Patio Doors

Pella<sup>®</sup> Lifestyle Series Black fixed casement windows with grilles-between-the-glass allow in an abundance of natural light.

At Pella, we don't just create windows and doors. We innovate with purpose, design with passion, build with integrity and deliver with pride.

Aluminum-clad exteriors feature through-stile construction for exceptional durability and EnduraClad® finishes that resist chalking and fading. Interiors can be factory prefinished to save time. Finish is applied prior to final assembly and kiln-cured for a quality finish.