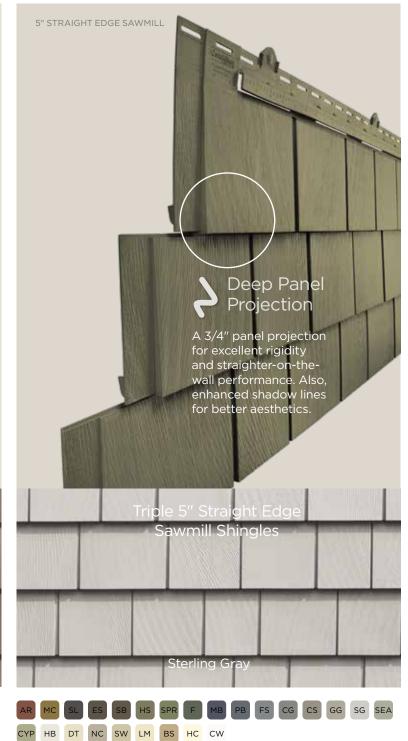

### Deep Panel Projection

A 1" panel projection for excellent rigidity and straighter-on-thewall performance. Also, enhanced shadow lines for better aesthetics.

Siding: Cedar Impressions Double 9" Staggered Rough-Split Shakes in Hearthstone. Trim: Vinyl Carpentry' & Restoration Millwork'.

# Sawmill Shingles

Cedar Impressions Sawmill Shingles have molded textures and patterns that replicate the effect of saw blades on real cedar. This texture is reminiscent of cedar cut at sawmills from the earliest years of European settlement throughout New England.