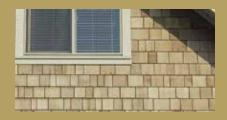

Siding: Cedar Impressions Individual 5" Sawmill Shingles in driftwood blend balanced mix. Trim: Vinyl Carpentry & Restoration Millwork .

On cover:

in manual in

Installing polymer siding is a smart investment, with **one of the highest returns** of any major home remodeling project when it's time to sell. 1