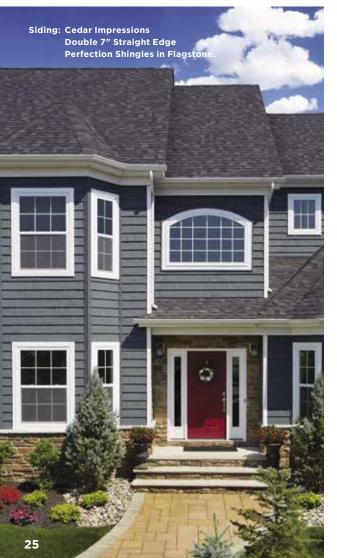

### to the value of your home

Source: Journal of Real Estate Finance and Economics

 Siding: Cedar Impressions Double 7" Straight Edge

 Perfection Shingles in Pacific Blue.

 Trim: Vinyl Carpentry & Restoration Millwork\*.