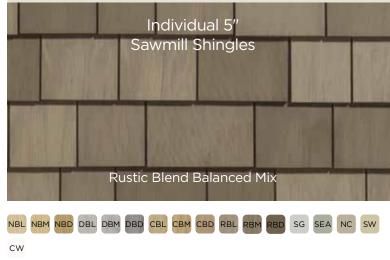

### 7 Shingle widths

All **Cedar Impressions Individual 5'' Sawmill Shingles** come in seven different widths which allow for random installation and one-of-a-kind designs.

INDIVIDUAL 5" SAWMILL

Siding: Cedar Impressions Individual 5" Sawmill Shingles in Cedar Blend Balanced Mix. Trim: Restoration Millwork\*.