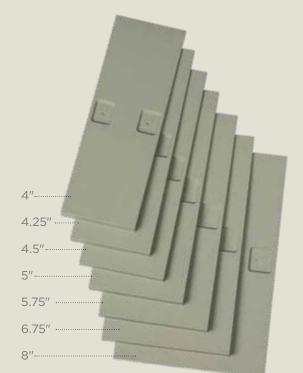

### 7 Shingle widths

All **Cedar Impressions Individual 5'' Sawmill Shingles** come in seven different widths which allow for random installation and one-of-a-kind designs.

INDIVIDUAL 5" SAWMILL

Siding: Cedar Impressions Individual 5" Sawmill Shingles in Cedar Blend Balanced Mix. Trim: Restoration Millwork\*.