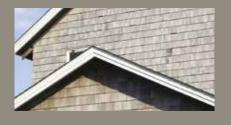

### Deep Panel Projection

A 1" panel projection for excellent rigidity and straighter-on-thewall performance. Also, enhanced shadow lines for better aesthetics.

Siding: Cedar Impressions Double 9" Staggered Rough-Split Shakes in Hearthstone. Trim: Vinyl Carpentry' & Restoration Millwork'.