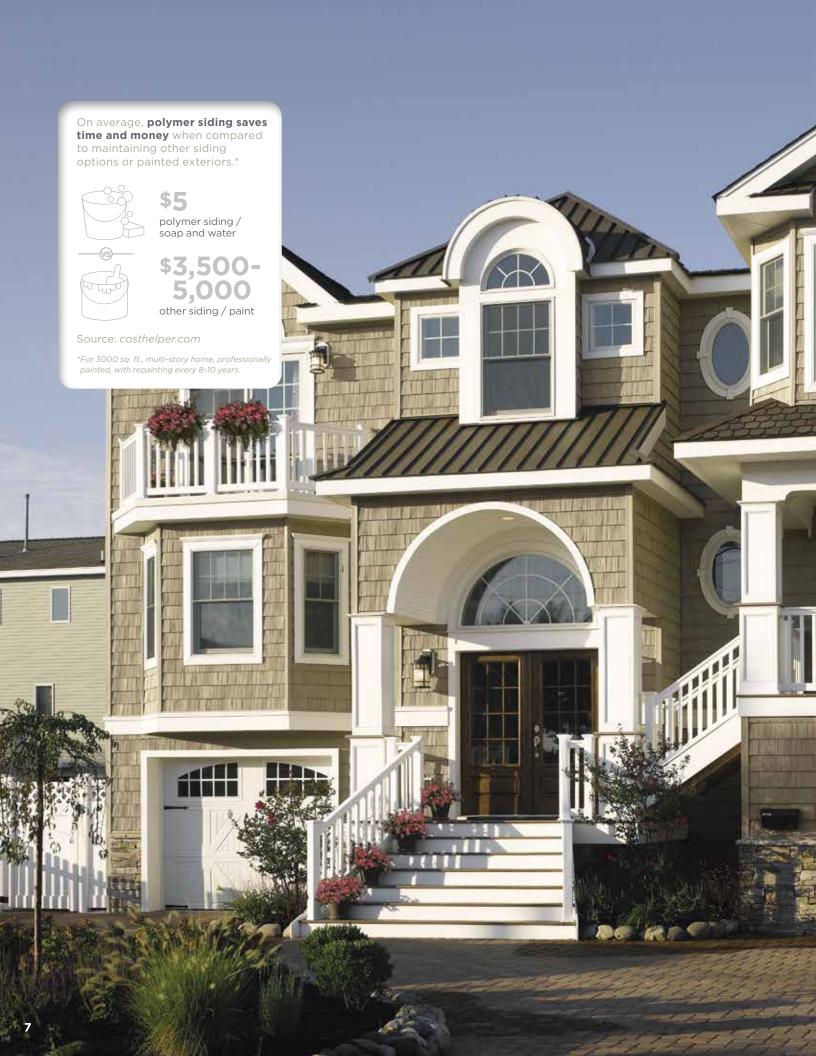

Siding: Cedar Impressions Individual 5" Sawmill Shingles in driftwood blend balanced mix. Trim: Vinyl Carpentry & Restoration Millwork .

On cover:

in manual in

Installing polymer siding is a smart investment, with **one of the highest returns** of any major home remodeling project when it's time to sell. 1

**74-7%** Return on investment for polymer siding

Source: *Remodeling magazine* 2020 Cost vs. Value Report