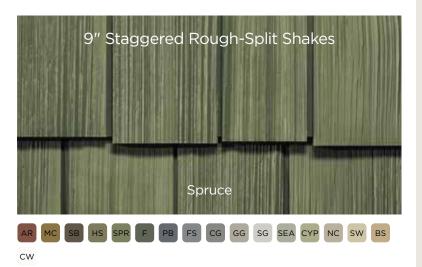

7" STAGGERED ROUGH-SPLIT

### Deep Panel Projection

A 1" panel projection for excellent rigidity and straighter-on-thewall performance. Also, enhanced shadow lines for better aesthetics.

Siding: Cedar Impressions Double 9" Staggered Rough-Split Shakes in Hearthstone. Trim: Vinyl Carpentry' & Restoration Millwork'.