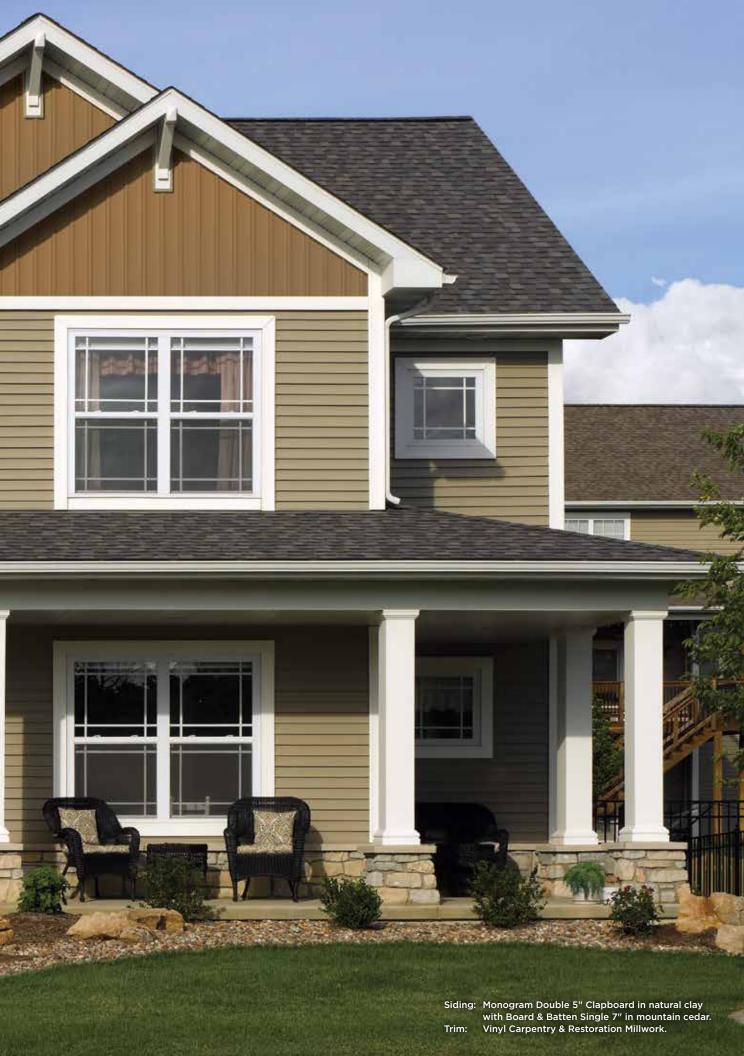

# Board & Batten

**Vertical Siding** 

Board & Batten vertical siding recreates the historic charm and rustic cedar look of a centuries-old siding style originally applied to log-built homes, barns and other early American structures. THE TRADITIONAL LOOI OF ALTERNATING WIDE NARROW CEDAR BOARI

HI RATED BRA CertainTeed Ø Sain Consecutive = 11 On Cover

Siding: Board & Batten Single 7" in forest. Trim: Vinyl Carpentry & Restoration Millwork Roof: Landmark in sunrise cedar