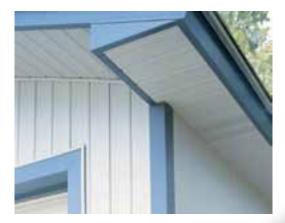

#### Unique V-Groove Lock Design

Designed for vertical siding, porch ceiling, and soffit applications.

### Extra Thick

Solid or fully vented panel .044" thickness.