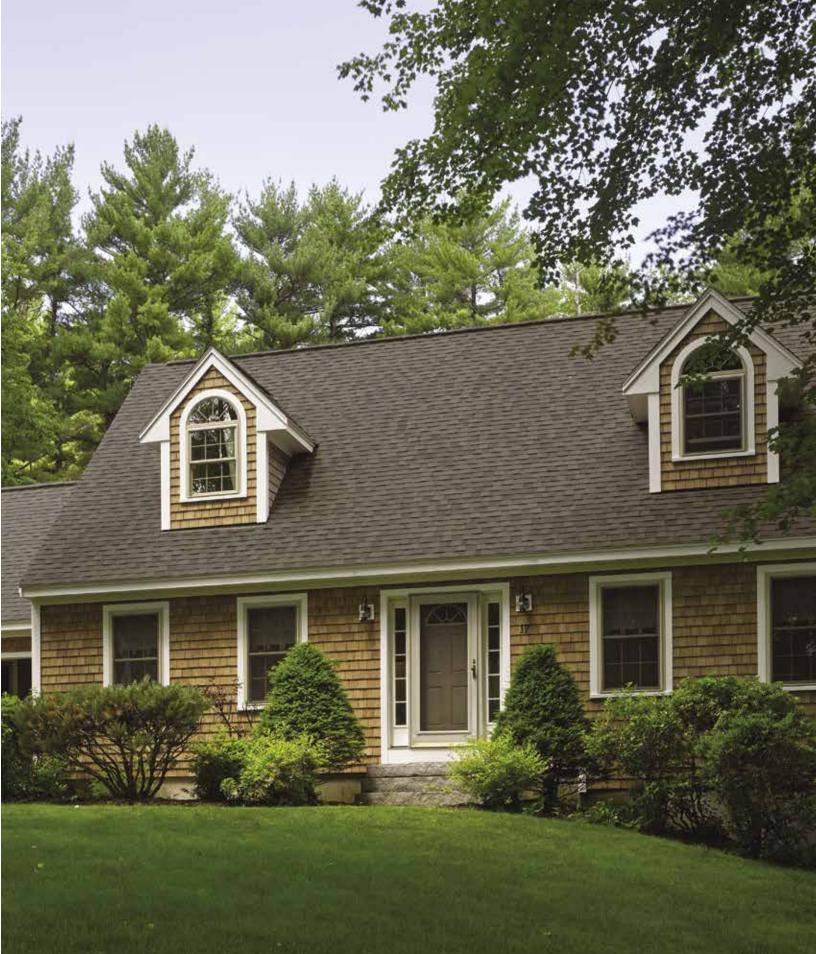

Siding: Cedar Impressions Individual 5" Sawmill Shingles in driftwood blend balanced mix. Trim: Vinyl Carpentry & Restoration Millwork .

On cover:

in manual in

Installing polymer siding is a smart investment, with **one of the highest returns** of any major home remodeling project when it's time to sell. 1