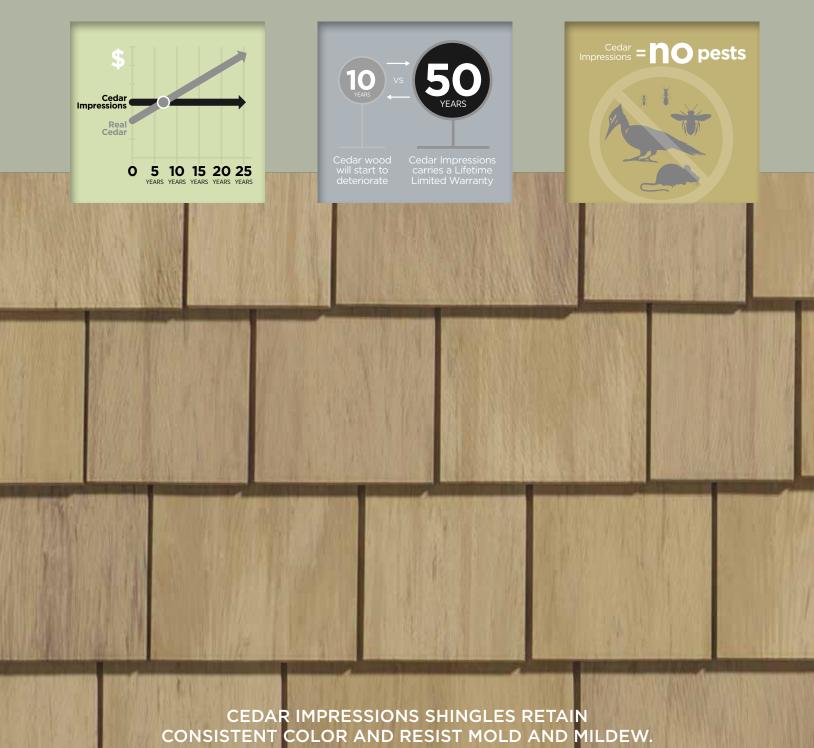

## Maximum character. Minimum care.

A home sided with natural cedar shingles has a character all its own. But, this character comes with a price for upkeep. Continual expenditures of time and money will be necessary as wood ages and weathers. With Cedar Impressions Shingles and Shakes maximum character is maintained with minimum care, retaining consistent color and resisting mold and mildew.

## ...for lasting quality.

The Cedar Impressions family of shingles and shakes is built to last. Extra thick siding panels have reinforced nail slots and molded locks to allow seamless and secure connections that withstand hurricane force winds. Ribs on the back of panels and shingles protect against warping, cupping or distortion. All Cedar Impressions products are manufactured from high-quality polymer materials in the U.S.A.