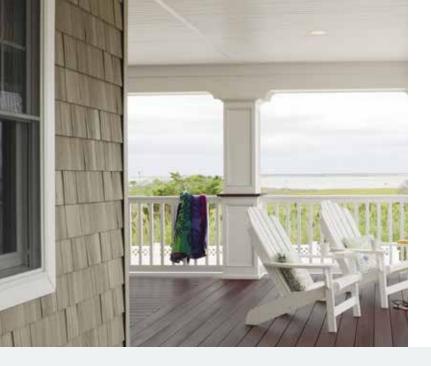

# Board & Batten

**Vertical Siding** 

Board & Batten vertical siding recreates the historic charm and rustic cedar look of a centuries-old siding style originally applied to log-built homes, barns and other early American structures. THE TRADITIONAL LOOI OF ALTERNATING WIDE NARROW CEDAR BOARI

# FEATURES

ith Board & Batten, CertainTeed has recreated a siding favored by early settlers to protect and beautify homes and outbuildings. Alternating wide and narrow vertical panels combine in a simple, yet beautiful, design well suited to distinctive architectural styles.