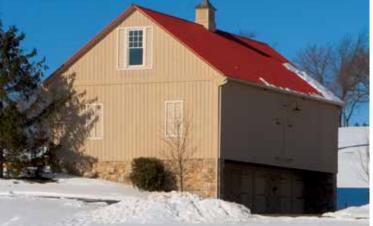

### Single 12"

CedarBoards™ Insulated Board & Batten

Super-Premium .052" Thickness

Board & Batten panels have a thickness of .052" for strength and durability.

#### **Sharp Batten Edge**

The straight-edged design of the batten creates a finely crafted, real-wood look. –

CertainTeed products are designed to work together and complement each other in color and style to give any home a beautiful finished look.