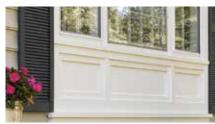

#### On Front:

Siding:Chamfer Board™ in colonial white.Trim:Vinyl Carpentry<sup>®</sup> & Restoration Millwork<sup>®</sup>.