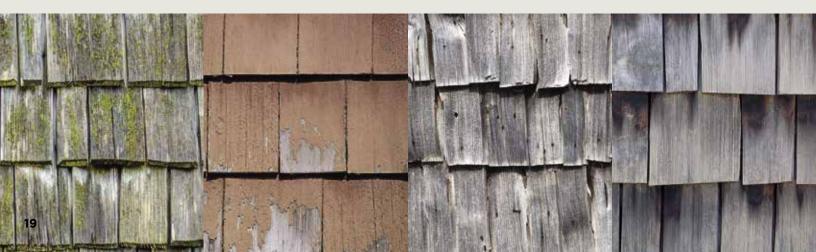

### REAL CEDAR SHINGLES WEATHER

A home's exterior walls will be affected by weather patterns coming from the north, south, east or west. This can cause cedar shingles to weather inconsistently from one side of a home to another.

### REAL CEDAR SHINGLES REQUIRE MAINTENANCE

Real cedar shingles must be stained or bleached to prevent discoloration. These treatments will need to be repeated over time. Cedar Impressions stays beautiful and consistent in color on all sides of the home and without continual maintenance.

### Lower Cost

Natural cedar is one of the most expensive siding materials and is costly to maintain and repair. Cedar Impressions offers an alternative that requires very little maintenance, significantly reducing long-term costs.

### Higher Durability

Over time, the effects of weather and age can cause wood to split, warp, buckle, crack and rot. Cedar Impressions is engineered to retain its like-new appearance and outstanding durability for years to come.

### Pest-Free

Wood is a natural attraction for insects and other pests that can cause damage to cedar siding and become a nuisance around the home. Cedar Impressions offers a solution to this problem.