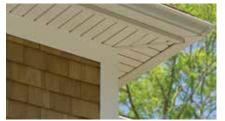

# CertainTeed

Vertical Siding & Soffit

# Chamfer Board

### The authentic look of beveled-edge wood plus the durability of vinyl siding.

- Double 5" style in solid and fully vented panel.
- Designed for vertical siding, porch ceiling, and soffit applications.
- Unique V-Groove lock design.
- Brushed finish.
- 9/16" panel projection.
- 8 low-gloss colors with a wide variety of coordinating trim.
- Virtually maintenance-free.
- Class 1(A) fire rating.
- Lifetime Limited Warranty.

#### Unique V-Groove Lock Design

Designed for vertical siding, porch ceiling, and soffit applications.