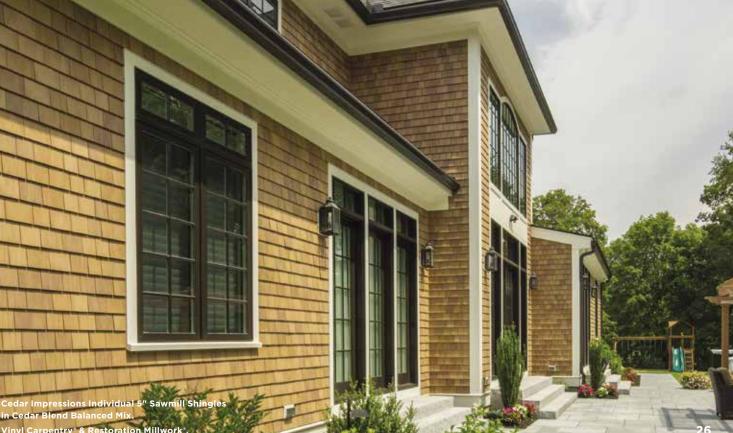

### 7 Shingle widths

All **Cedar Impressions Individual 5'' Sawmill Shingles** come in seven different widths which allow for random installation and one-of-a-kind designs.

INDIVIDUAL 5" SAWMILL

Siding: Cedar Impressions Individual 5" Sawmill Shingles in Cedar Blend Balanced Mix. Trim: Restoration Millwork\*.