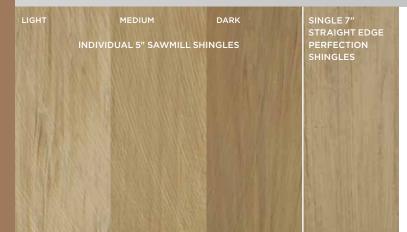

## FRESHLY CUT

With the bright appearance of freshly cut white cedar, CertainTeed Natural Blend shingles are as close to nature as you can get.

FRESHLY CUT

**RED CEDAR** 

Through Ageless Cedar color

technology, CertainTeed Cedar

Blend shingles provides the deep, warm tones of freshly cut red cedar.

INDIVIDUAL 5" SAWMILL SHINGLES

### AGED WHITE CEDAR

CertainTeed's Driftwood Blend shingles provide the look of aged white cedar at its most beautiful stage.

INDIVIDUAL 5" SAWMILL SHINGLES GHT MEDIUM DARK

**Driftwood Blend** 

SINGLE 7" STRAIGHT EDGE PERFECTION SHINGLES

### AGED RED CEDAR

CertainTeed Rustic Blend shingles capture the seasoned look of red cedar with a consistent weathering pattern that will not change over time.