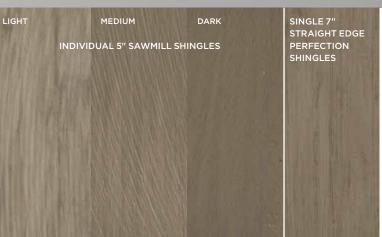

### AGED WHITE CEDAR

CertainTeed's Driftwood Blend shingles provide the look of aged white cedar at its most beautiful stage.

INDIVIDUAL 5" SAWMILL SHINGLES GHT MEDIUM DARK

**Driftwood Blend** 

SINGLE 7" STRAIGHT EDGE PERFECTION SHINGLES

### 7 Shingle widths

All **Cedar Impressions Individual 5'' Sawmill Shingles** come in seven different widths which allow for random installation and one-of-a-kind designs.

INDIVIDUAL 5" SAWMILL

Siding: Cedar Impressions Individual 5" Sawmill Shingles in Cedar Blend Balanced Mix. Trim: Restoration Millwork\*.