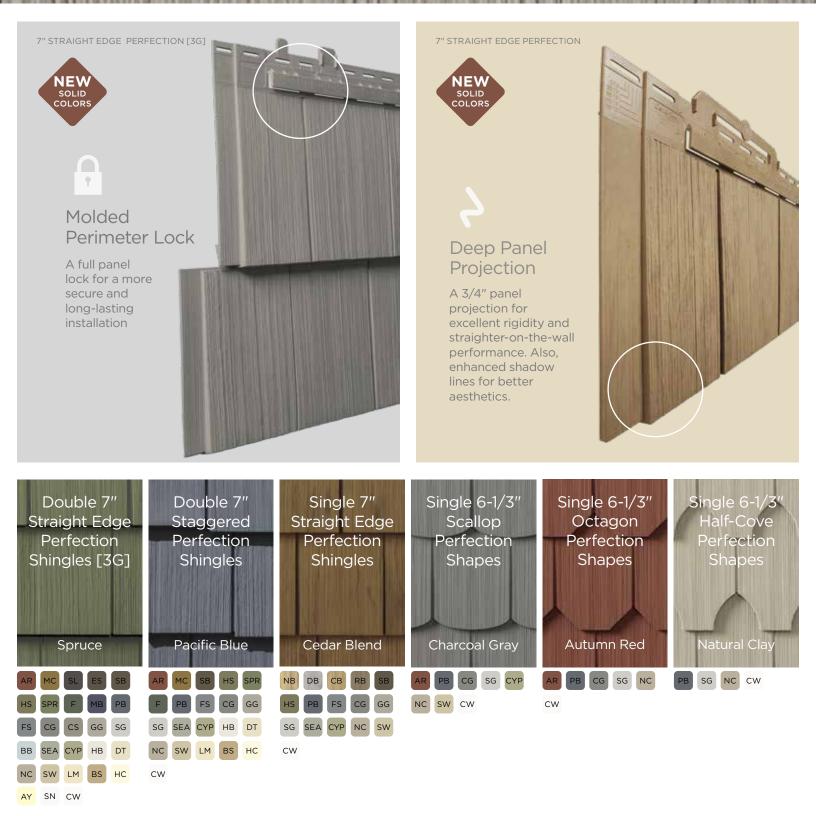

## ...for color availability.

|                        | Individual 5" Sawmill Shingles                                                                        |                |                  |                                  |               | •                      | •                     | •                     | •                     | •                     | •                     | •                    | •                   | •                   | •                     | •                    | •                    |            |                |
|------------------------|-------------------------------------------------------------------------------------------------------|----------------|------------------|----------------------------------|---------------|------------------------|-----------------------|-----------------------|-----------------------|-----------------------|-----------------------|----------------------|---------------------|---------------------|-----------------------|----------------------|----------------------|------------|----------------|
| NEW<br>SOLID<br>COLORS | T5" Sawmill Shingles                                                                                  |                |                  |                                  |               |                        |                       |                       |                       |                       |                       |                      | -                   |                     |                       |                      |                      | •          | •              |
| NEW<br>SOLID<br>COLORS | D7" Straight Edge Perfection Shingles [ <b>3G</b> ]                                                   |                | -                |                                  |               |                        |                       |                       |                       |                       |                       | -                    |                     |                     |                       |                      |                      | •          | •              |
|                        | D7" Staggered Perfection Shingles                                                                     |                |                  |                                  |               | -                      |                       |                       |                       |                       |                       |                      | 3                   |                     |                       |                      |                      | •          | •              |
| NEW<br>SOLID<br>COLORS | S7" Straight Edge Perfection Shingles                                                                 | •              | •                | •                                | •             |                        |                       |                       | -                     |                       |                       |                      |                     |                     | -                     | -                    |                      |            |                |
|                        | S6-1/3" Scallop Perfection Shapes                                                                     |                |                  | -                                |               |                        |                       |                       |                       |                       |                       |                      |                     |                     |                       | -                    |                      | •          |                |
|                        | S6-1/3" Octagon Perfection Shapes                                                                     | -              | -                |                                  |               |                        |                       |                       |                       |                       |                       |                      |                     |                     |                       |                      |                      | •          |                |
|                        | S6-1/3" Half-Cove Perfection Shapes                                                                   |                | -                |                                  |               |                        |                       |                       |                       |                       |                       |                      | 2                   |                     | -                     |                      |                      |            |                |
|                        | D7" Straight Edge Rough-Split Shakes                                                                  |                | -                |                                  |               |                        |                       |                       |                       |                       | 2                     |                      |                     |                     |                       |                      |                      | •          | •              |
|                        | D9" Staggered Rough-Split Shakes                                                                      |                | -                |                                  | -             |                        |                       |                       |                       |                       |                       |                      |                     |                     | 6                     | -                    |                      | •          | •              |
|                        | <ul> <li>Consistent<br/>variegated color<br/>throughout the panel</li> <li>*Premium Colors</li> </ul> | Natural Blend* | Driftwood Blend* | <ul> <li>Cedar Blend*</li> </ul> | Rustic Blend* | Natural Blend - Light* | Natural Blend – Med.* | Natural Blend – Dark* | Driftwood Blend - L.* | Driftwood Blend - M.* | Driftwood Blend – D.* | Cedar Blend – Light* | Cedar Blend – Med.* | Cedar Blend - Dark* | Rustic Blend - Light* | Rustic Blend - Med.* | Rustic Blend - Dark* | Autumn Red | Mountain Cedar |