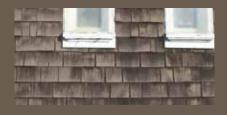

 Siding: Cedar Impressions Double 7" Straight Edge Perfection Shingles in Seagrass.

 Trim: Vinyl Carpentry\* & Restoration Millwork\*.