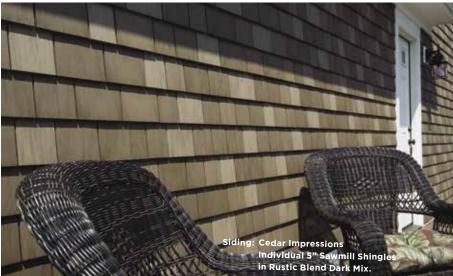

### 7 Shingle widths

All **Cedar Impressions Individual 5'' Sawmill Shingles** come in seven different widths which allow for random installation and one-of-a-kind designs.

INDIVIDUAL 5" SAWMILL

Siding: Cedar Impressions Individual 5" Sawmill Shingles in Cedar Blend Balanced Mix. Trim: Restoration Millwork\*.