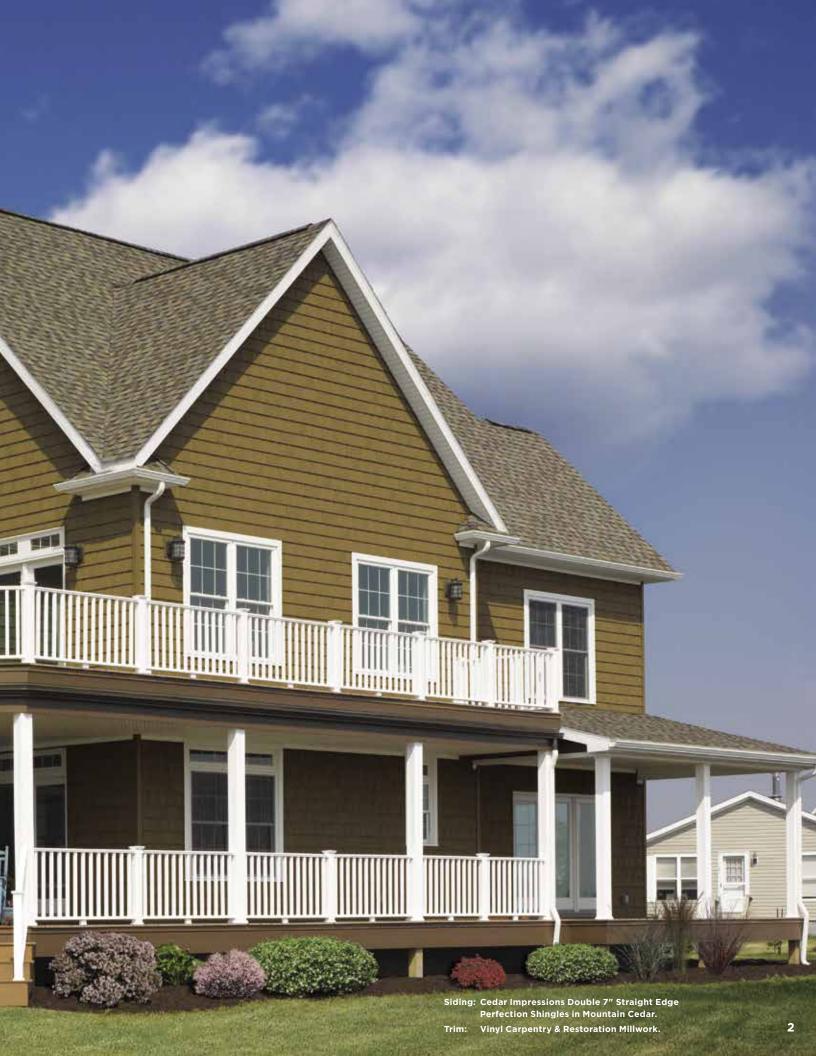

HI RATED BRA CertainTeed Ø Sain Consecutive = 11 On Cover

Siding: Board & Batten Single 7" in forest. Trim: Vinyl Carpentry & Restoration Millwork Roof: Landmark in sunrise cedar