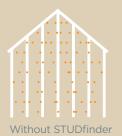

### ...for safety.

STUDfinder™ is an installation system with letters on the Encore panel nail hem to ensure proper nailing to wood studs, to protect you from unwanted dangers such as damaged pipes or wires, or exposed nails.

### ...for safety.

STUDfinder™ is an installation system with letters on the MainStreet's panel nail hem to ensure proper nailing to wood studs, to protect you from unwanted dangers such as damaged pipes or wires, or exposed nails.

### ...for safety.

STUDfinder™ is an installation system with letters on the Monogram panel nail hem to ensure proper nailing to wood studs, to protect you from unwanted dangers such as damaged pipes or wires, or exposed nails.