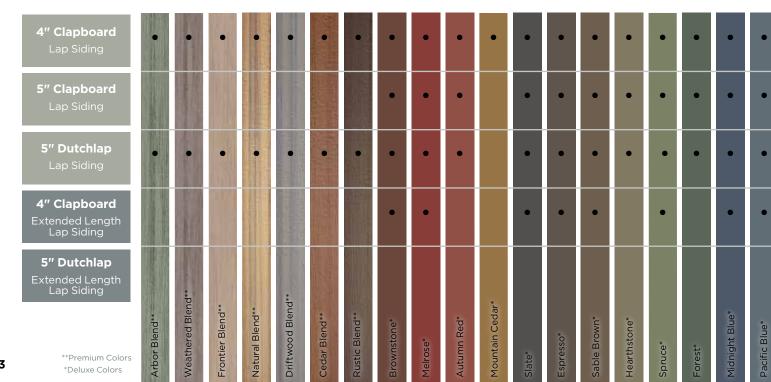

### 39 Long-Lasting Colors

PermaCOLOR™ System assures color performance, resistance and durability. Utilizing the newest technology and state-of-the-art formulations, CertainTeed backs their vinyl siding with PermaCOLOR Lifetime Fade Protection.

### 7 Blends

In addition to 32 solid colors, Monogram siding has a great selection of 7 blend colors, with the look of semi-transparent wood stains.