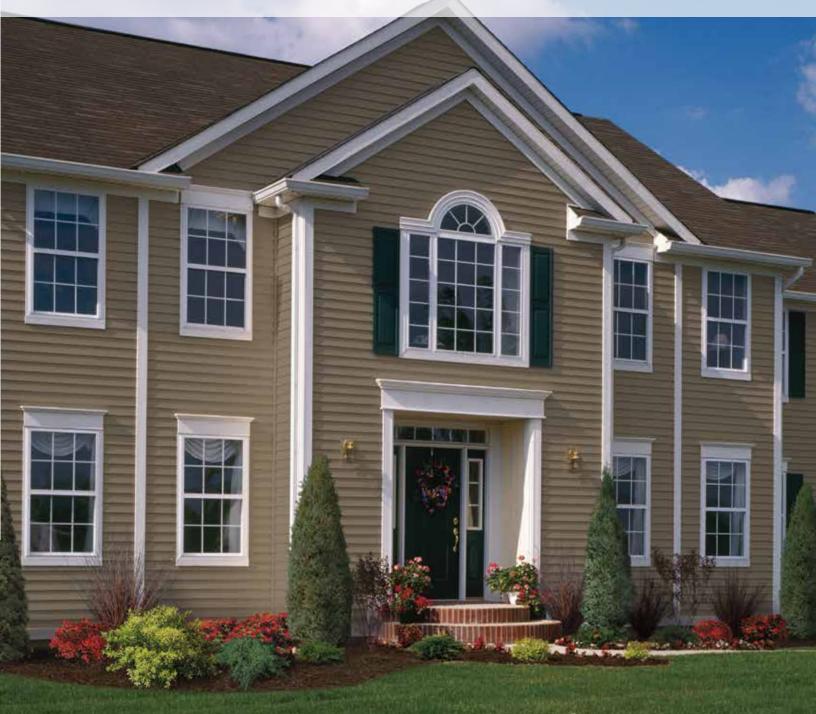

# MainStreet™

Siding

Life happens here.™

CertainTeed SAINT-GOBAIN

Siding: MainStreet Double 5" Clapboard in pacific blue.

Trim: Vinyl Carpentry' & Restoration Millwork'.

# 7 Styles. Great features.

MainStreet consists of traditional styles with European roots: Clapboard, Beaded and Dutchlap. The Clapboard style is the most traditional and found in all parts of the United States. Beaded siding is very popular style for homes in the Southern Coastal regions. The Dutchlap style provides strong shadow lines and is highly popular in the Mid-Atlantic region.