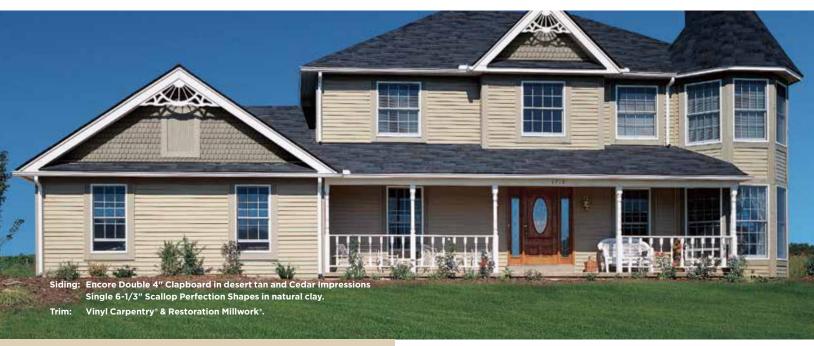

Siding: Encore Double 5" Clapboard in desert tan. Trim: Vinyl Carpentry and Restoration Millwork.