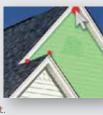

### ...for safety.

STUDfinder™ is an installation system with letters on the Encore panel nail hem to ensure proper nailing to wood studs, to protect you from unwanted dangers such as damaged pipes or wires, or exposed nails.

### ...for safety.

STUDfinder™ is an installation system with letters on the MainStreet's panel nail hem to ensure proper nailing to wood studs, to protect you from unwanted dangers such as damaged pipes or wires, or exposed nails.

### ...for safety.

STUDfinder™ is an installation system with letters on the Monogram panel nail hem to ensure proper nailing to wood studs, to protect you from unwanted dangers such as damaged pipes or wires, or exposed nails.