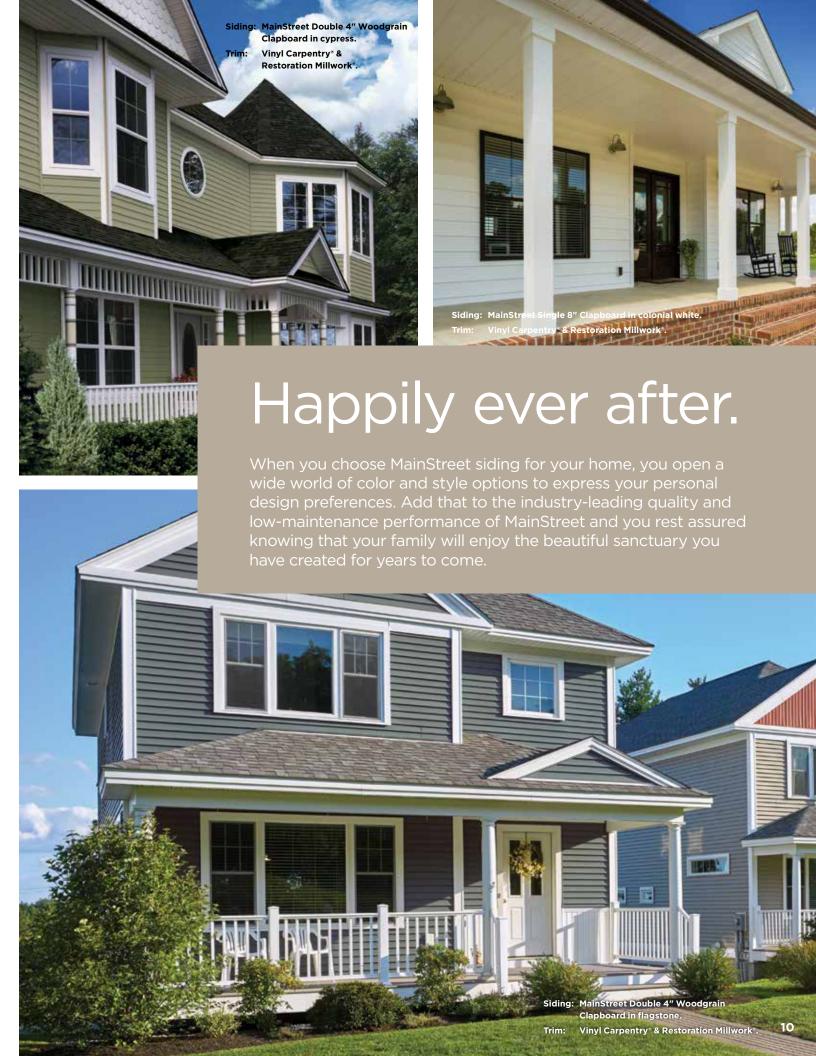

# MainStreet™

Siding

Life happens here.™

CertainTeed SAINT-GOBAIN

Siding: MainStreet Double 5" Clapboard in pacific blue.

Trim: Vinyl Carpentry' & Restoration Millwork'.

# 7 Styles. Great features.

MainStreet consists of traditional styles with European roots: Clapboard, Beaded and Dutchlap. The Clapboard style is the most traditional and found in all parts of the United States. Beaded siding is very popular style for homes in the Southern Coastal regions. The Dutchlap style provides strong shadow lines and is highly popular in the Mid-Atlantic region.