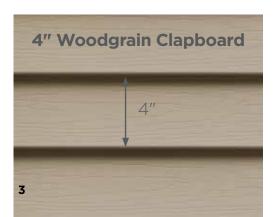

# 3 Styles. Great features.

Encore consists of traditional styles with European roots: Clapboard and Dutchlap. The Clapboard style is the most traditional and found in all parts of the United States. The Dutchlap style provides strong shadow lines and is highly popular in the Mid-Atlantic region.