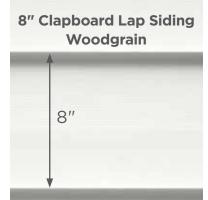

# 3 Styles. Many great features.

Monogram consists of traditional styles with European roots: Clapboard and Dutchlap. The Clapboard style is the most traditional and found in all parts of the United States. The Dutchlap style provides strong shadow lines and is highly popular in the Mid-Atlantic region.