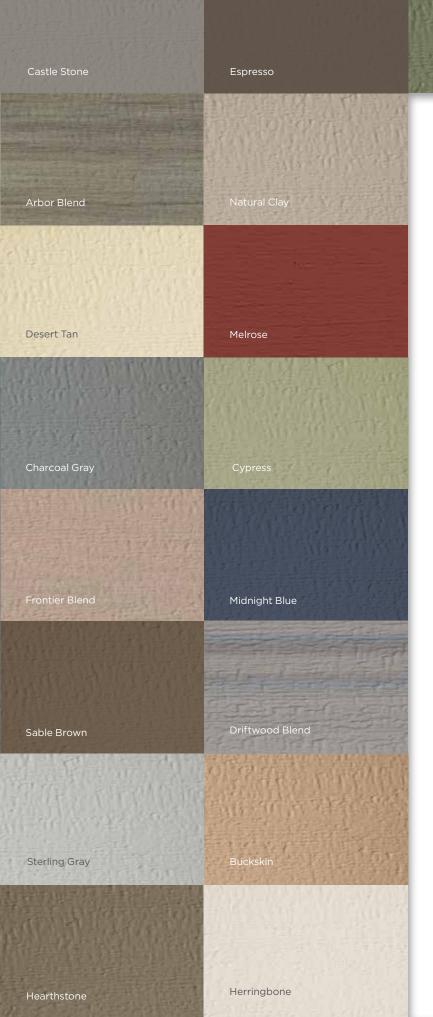

### 39 Long-Lasting Colors

PermaCOLOR™ System assures color performance, resistance and durability. Utilizing the newest technology and state-of-the-art formulations, CertainTeed backs their vinyl siding with PermaCOLOR Lifetime Fade Protection.

### 7 Blends

In addition to 32 solid colors, Monogram siding has a great selection of 7 blend colors, with the look of semi-transparent wood stains.