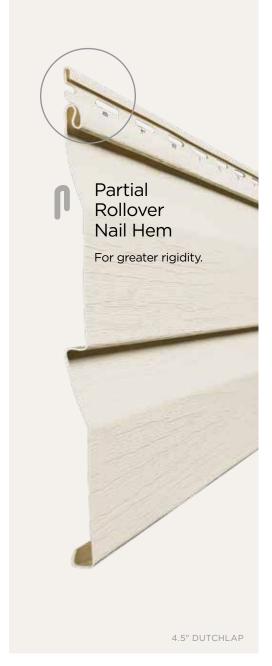

# 3 Styles. Great features.

Encore consists of traditional styles with European roots: Clapboard and Dutchlap. The Clapboard style is the most traditional and found in all parts of the United States. The Dutchlap style provides strong shadow lines and is highly popular in the Mid-Atlantic region.