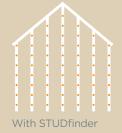

### ...for safety.

STUDfinder™ is an installation system with letters on the Encore panel nail hem to ensure proper nailing to wood studs, to protect you from unwanted dangers such as damaged pipes or wires, or exposed nails.

### ...for safety.

STUDfinder™ is an installation system with letters on the MainStreet's panel nail hem to ensure proper nailing to wood studs, to protect you from unwanted dangers such as damaged pipes or wires, or exposed nails.

### ...for safety.

STUDfinder™ is an installation system with letters on the Monogram panel nail hem to ensure proper nailing to wood studs, to protect you from unwanted dangers such as damaged pipes or wires, or exposed nails.