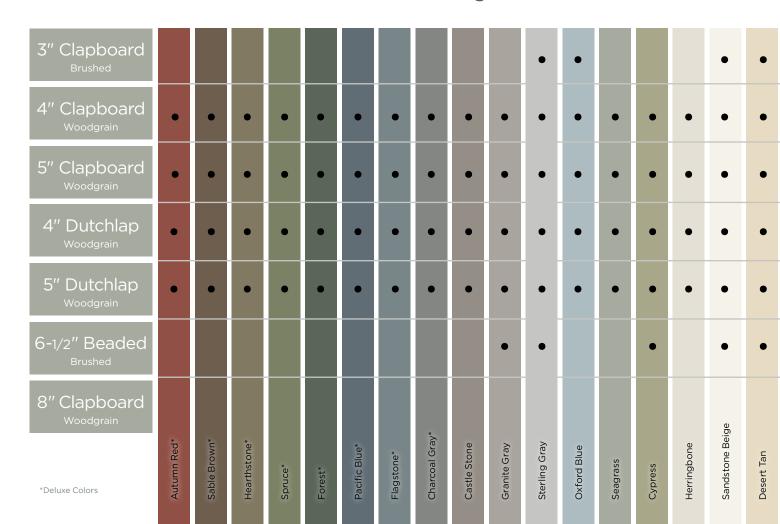

| •              | •          | •              | •            | •            | •             | •           | •        | •       | •           | •               | •          | •              | •            | •               | •           | •        | •              | •             | •              |
|----------------|------------|----------------|--------------|--------------|---------------|-------------|----------|---------|-------------|-----------------|------------|----------------|--------------|-----------------|-------------|----------|----------------|---------------|----------------|
| •              | •          | •              | •            | •            | •             | •           | •        | •       | •           | •               | •          | •              | •            | •               | •           | •        | •              |               | •              |
| •              | •          | •              | •            | •            | •             | •           | •        | •       | •           | •               | •          | •              | •            | •               | •           | •        | •              |               | •              |
|                |            | •              | •            | •            | •             | •           |          | •       |             |                 |            |                | •            | •               |             |          | •              |               | •              |
| Wedgewood Blue | Flagstone* | Charcoal Gray* | Castle Stone | Granite Gray | Sterling Gray | Oxford Blue | Seagrass | Cypress | Herringbone | Sandstone Beige | Desert Tan | Weathered Wood | Natural Clay | Savannah Wicker | Light Maple | Buckskin | Heritage Cream | Autumn Yellow | Colonial White |