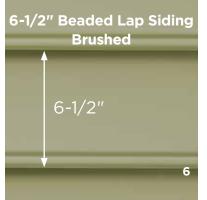

# 7 Styles. Great features.

MainStreet consists of traditional styles with European roots: Clapboard, Beaded and Dutchlap. The Clapboard style is the most traditional and found in all parts of the United States. Beaded siding is very popular style for homes in the Southern Coastal regions. The Dutchlap style provides strong shadow lines and is highly popular in the Mid-Atlantic region.