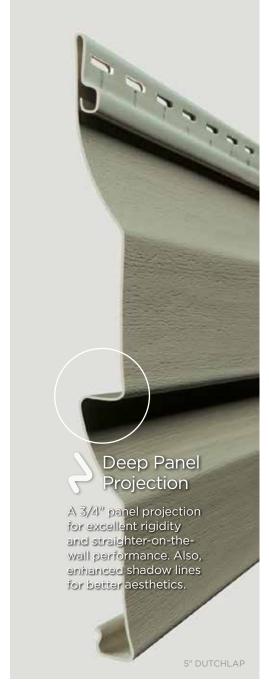

# 3 Styles. Great features.

Encore consists of traditional styles with European roots: Clapboard and Dutchlap. The Clapboard style is the most traditional and found in all parts of the United States. The Dutchlap style provides strong shadow lines and is highly popular in the Mid-Atlantic region.