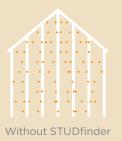

### ...for safety.

STUDfinder™ is an installation system with letters on the Encore panel nail hem to ensure proper nailing to wood studs, to protect you from unwanted dangers such as damaged pipes or wires, or exposed nails.

### ...for safety.

STUDfinder™ is an installation system with letters on the MainStreet's panel nail hem to ensure proper nailing to wood studs, to protect you from unwanted dangers such as damaged pipes or wires, or exposed nails.

### ...for safety.

STUDfinder™ is an installation system with letters on the Monogram panel nail hem to ensure proper nailing to wood studs, to protect you from unwanted dangers such as damaged pipes or wires, or exposed nails.