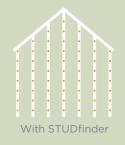

### ...for safety.

STUDfinder™ is an installation system with letters on the Encore panel nail hem to ensure proper nailing to wood studs, to protect you from unwanted dangers such as damaged pipes or wires, or exposed nails.

### ...for safety.

STUDfinder™ is an installation system with letters on the MainStreet's panel nail hem to ensure proper nailing to wood studs, to protect you from unwanted dangers such as damaged pipes or wires, or exposed nails.

### ...for safety.

STUDfinder™ is an installation system with letters on the Monogram panel nail hem to ensure proper nailing to wood studs, to protect you from unwanted dangers such as damaged pipes or wires, or exposed nails.