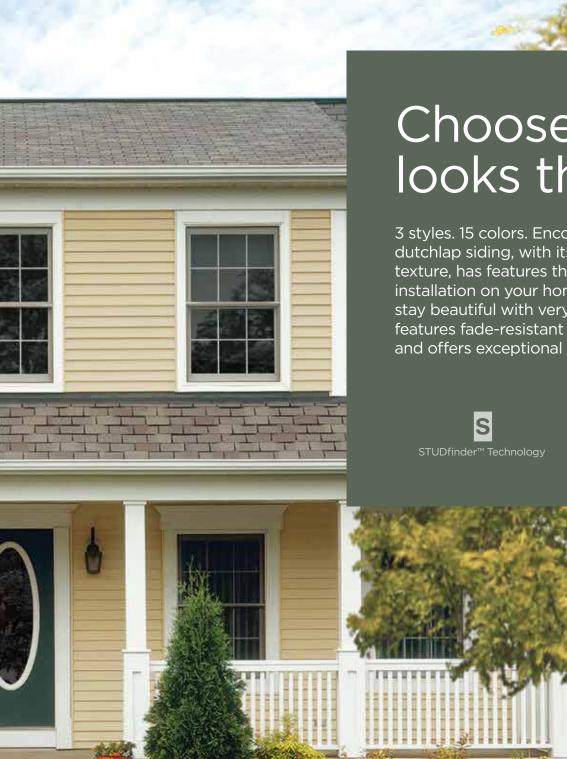

### Choose great looks that last.

3 styles. 15 colors. Encore™ clapboard and dutchlap siding, with its attractive woodgrain texture, has features that allow for precise installation on your home. Designed to stay beautiful with very little effort, Encore features fade-resistant colors, is very durable and offers exceptional value.

### ...for safety.

STUDfinder™ is an installation system with letters on the Encore panel nail hem to ensure proper nailing to wood studs, to protect you from unwanted dangers such as damaged pipes or wires, or exposed nails.