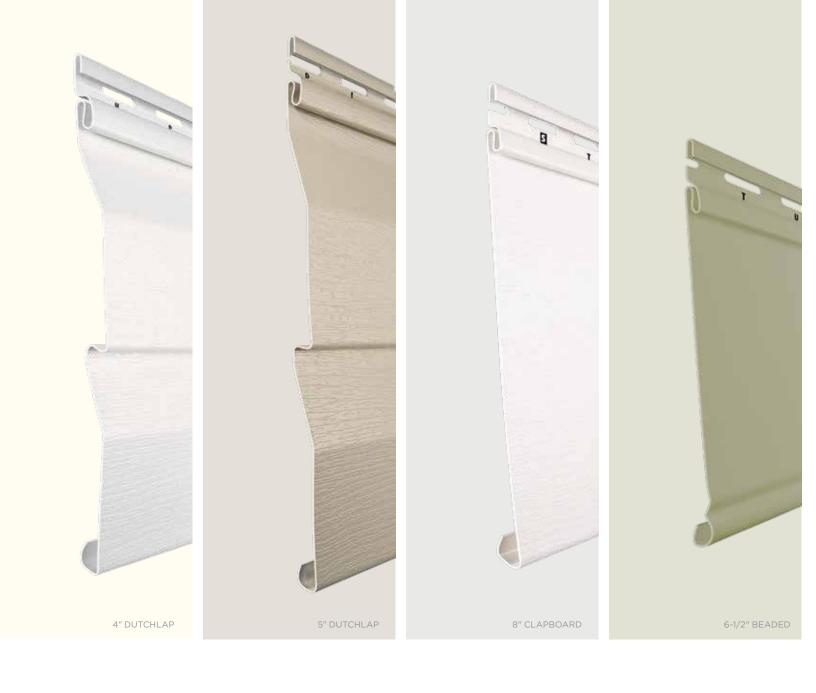

# 3 Styles. Great features.

Encore consists of traditional styles with European roots: Clapboard and Dutchlap. The Clapboard style is the most traditional and found in all parts of the United States. The Dutchlap style provides strong shadow lines and is highly popular in the Mid-Atlantic region.

# 7 Styles. Great features.

MainStreet consists of traditional styles with European roots: Clapboard, Beaded and Dutchlap. The Clapboard style is the most traditional and found in all parts of the United States. Beaded siding is very popular style for homes in the Southern Coastal regions. The Dutchlap style provides strong shadow lines and is highly popular in the Mid-Atlantic region.

# 3 Styles. Many great features.

Monogram consists of traditional styles with European roots: Clapboard and Dutchlap. The Clapboard style is the most traditional and found in all parts of the United States. The Dutchlap style provides strong shadow lines and is highly popular in the Mid-Atlantic region.