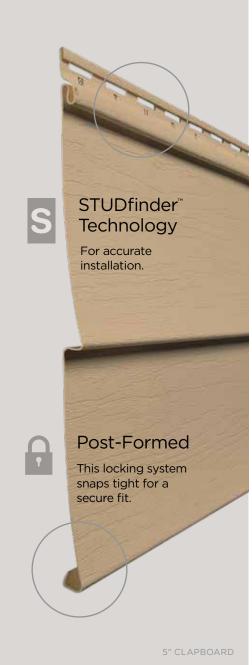

### ...for safety.

STUDfinder™ is an installation system with letters on the Encore panel nail hem to ensure proper nailing to wood studs, to protect you from unwanted dangers such as damaged pipes or wires, or exposed nails.

### Encore is better...