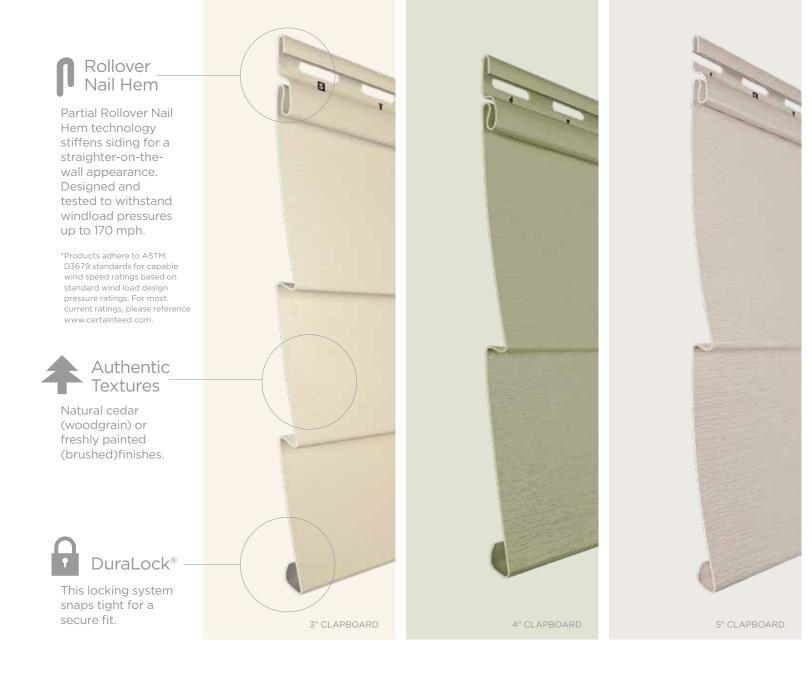

# 3 Styles. Great features.

Encore consists of traditional styles with European roots: Clapboard and Dutchlap. The Clapboard style is the most traditional and found in all parts of the United States. The Dutchlap style provides strong shadow lines and is highly popular in the Mid-Atlantic region.

### ...for safety.

STUDfinder™ is an installation system with letters on the Encore panel nail hem to ensure proper nailing to wood studs, to protect you from unwanted dangers such as damaged pipes or wires, or exposed nails.

# 3 Styles. Many great features.

Monogram consists of traditional styles with European roots: Clapboard and Dutchlap. The Clapboard style is the most traditional and found in all parts of the United States. The Dutchlap style provides strong shadow lines and is highly popular in the Mid-Atlantic region.

### TrueTexture<sup>™</sup>

Monogram was the first siding produced utilizing a direct transfer system from real cedar boards for a natural TrueTexture woodgrain finish. Our decorative trim product line offers the look of true wood craftsmanship, too.

### ...for safety.

STUDfinder™ is an installation system with letters on the Monogram panel nail hem to ensure proper nailing to wood studs, to protect you from unwanted dangers such as damaged pipes or wires, or exposed nails.