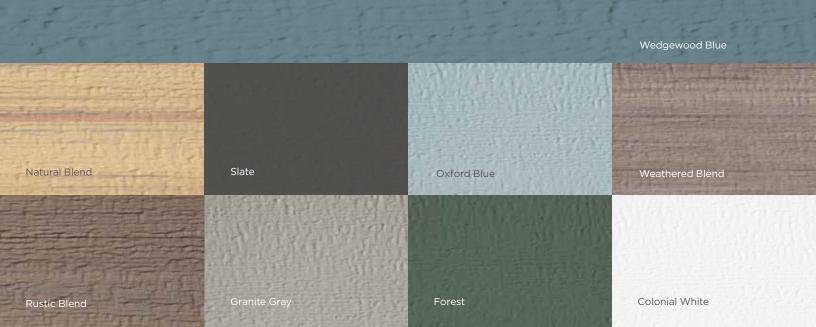

### 39 Long-Lasting Colors

PermaCOLOR™ System assures color performance, resistance and durability. Utilizing the newest technology and state-of-the-art formulations, CertainTeed backs their vinyl siding with PermaCOLOR Lifetime Fade Protection.

### 7 Blends

In addition to 32 solid colors, Monogram siding has a great selection of 7 blend colors, with the look of semi-transparent wood stains.