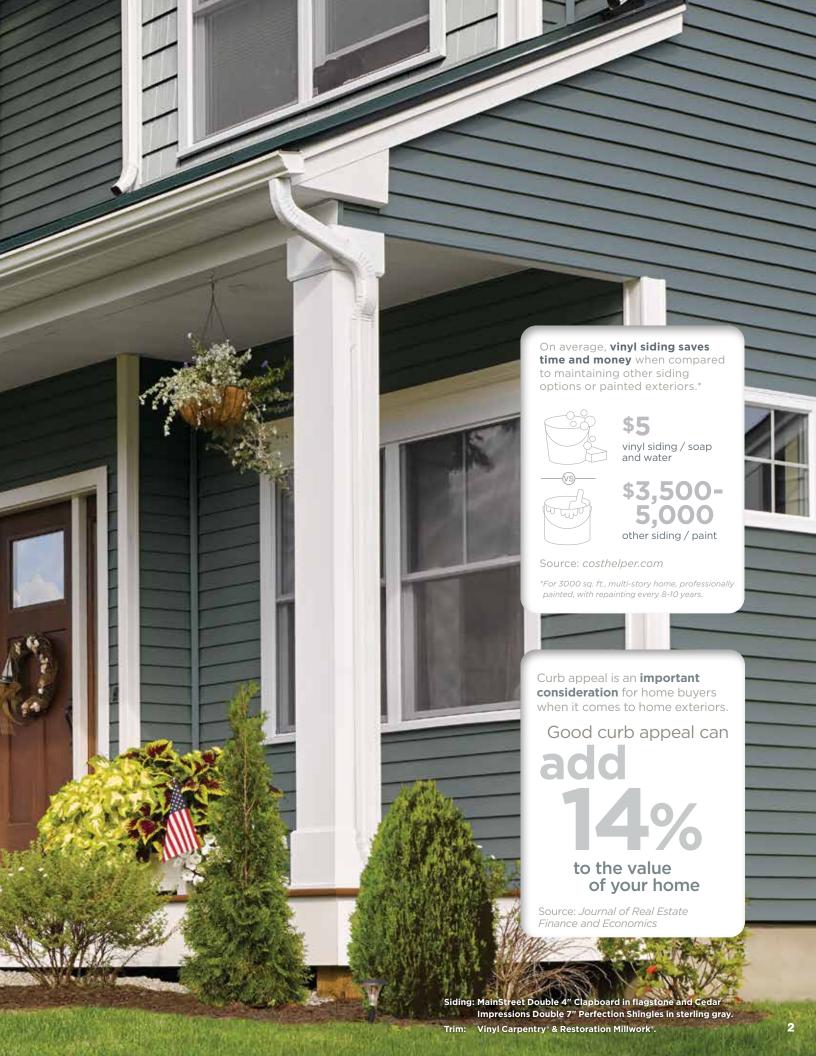

Installing vinyl siding is a smart investment, with **one of the highest returns** of any major home remodeling project when it's time to sell.

74.7%

Return on investment for vinyl siding

Source: *Remodeling* magazine 2020 Cost vs. Value Report