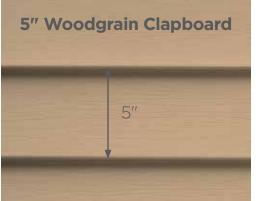

Siding: Encore Double 5" Clapboard in desert tan. Trim: Vinyl Carpentry and Restoration Millwork.