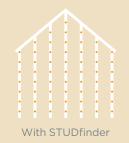

### ...for safety.

STUDfinder™ is an installation system with letters on the Encore panel nail hem to ensure proper nailing to wood studs, to protect you from unwanted dangers such as damaged pipes or wires, or exposed nails.

### ...for safety.

STUDfinder™ is an installation system with letters on the MainStreet's panel nail hem to ensure proper nailing to wood studs, to protect you from unwanted dangers such as damaged pipes or wires, or exposed nails.

### ...for safety.

STUDfinder™ is an installation system with letters on the Monogram panel nail hem to ensure proper nailing to wood studs, to protect you from unwanted dangers such as damaged pipes or wires, or exposed nails.