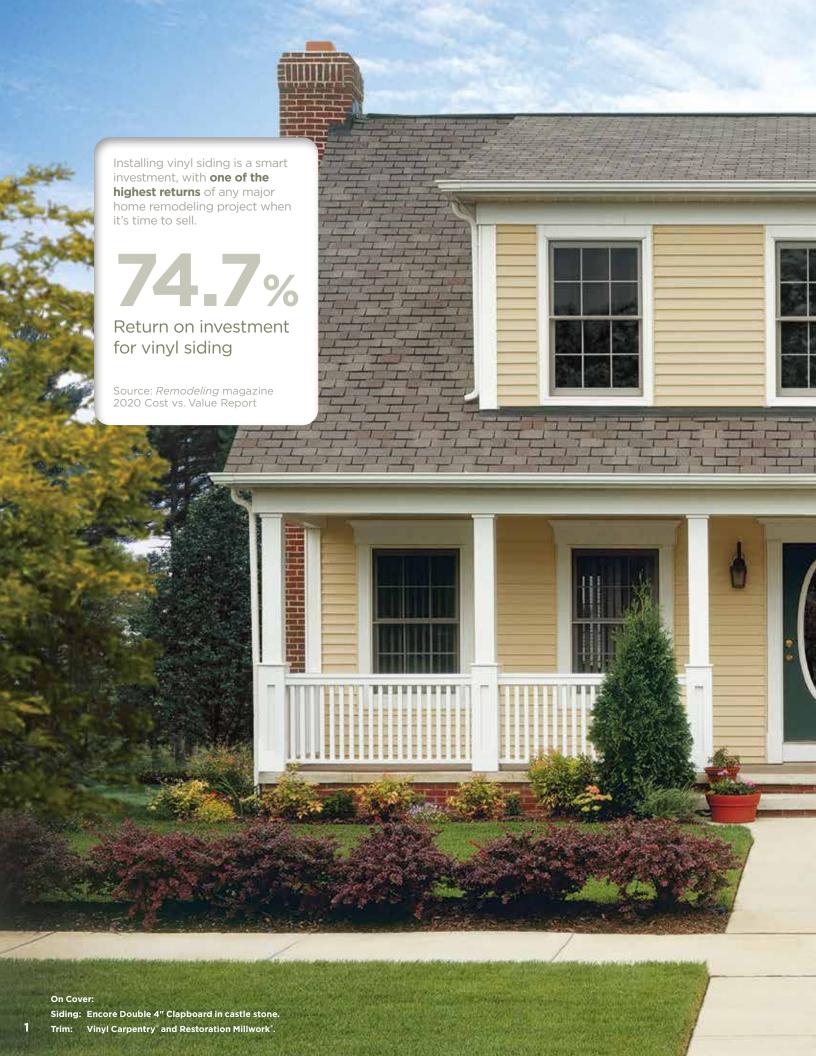

Siding: Encore Double 5" Clapboard in desert tan. Trim: Vinyl Carpentry and Restoration Millwork.

Installing vinyl siding is a smart investment, with **one of the highest returns** of any major home remodeling project when it's time to sell.

74.7%

Return on investment for vinyl siding

Source: *Remodeling* magazine 2020 Cost vs. Value Report