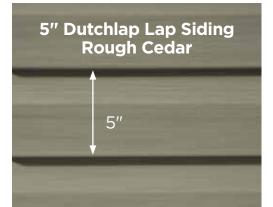

# 3 Styles. Great features.

Encore consists of traditional styles with European roots: Clapboard and Dutchlap. The Clapboard style is the most traditional and found in all parts of the United States. The Dutchlap style provides strong shadow lines and is highly popular in the Mid-Atlantic region.

# 3 Styles. Many great features.

Monogram consists of traditional styles with European roots: Clapboard and Dutchlap. The Clapboard style is the most traditional and found in all parts of the United States. The Dutchlap style provides strong shadow lines and is highly popular in the Mid-Atlantic region.