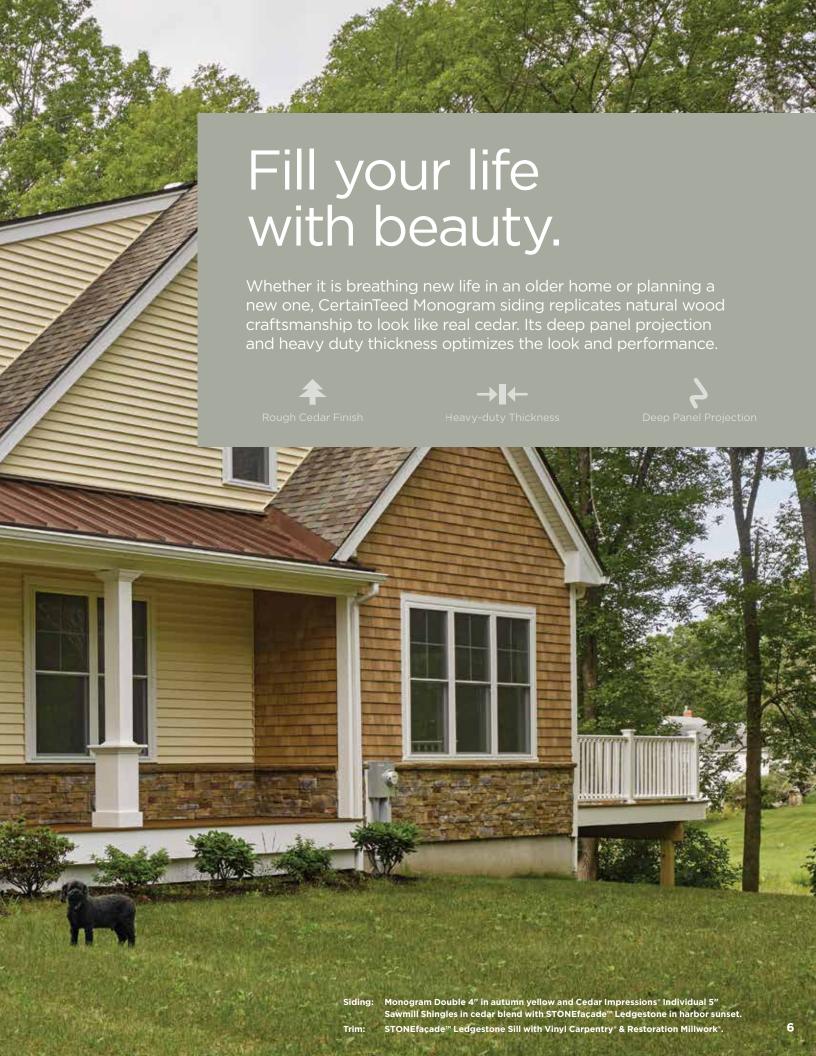

# Monogram®

Life happens here.™

CertainTeed SAINT-GOBAIN

39 colors. 3 styles. Unlimited possibilities. As the setting for your life story, your home should reflect your family's lifestyle and personality. With the widest color spectrum in the vinyl siding industry, Monogram offers unparalleled versatility to design your home to your unique taste.

# 3 Styles. Many great features.

Monogram consists of traditional styles with European roots: Clapboard and Dutchlap. The Clapboard style is the most traditional and found in all parts of the United States. The Dutchlap style provides strong shadow lines and is highly popular in the Mid-Atlantic region.

### TrueTexture<sup>™</sup>

Monogram was the first siding produced utilizing a direct transfer system from real cedar boards for a natural TrueTexture woodgrain finish. Our decorative trim product line offers the look of true wood craftsmanship, too.