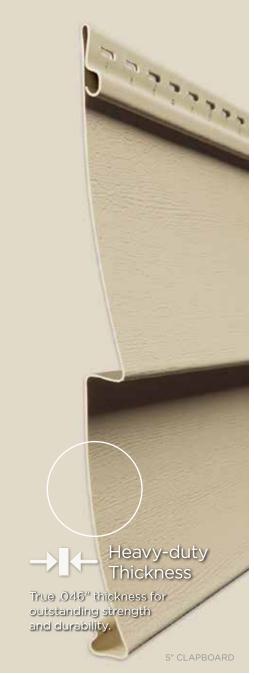

### Choose great looks that last.

3 styles. 15 colors. Encore™ clapboard and dutchlap siding, with its attractive woodgrain texture, has features that allow for precise installation on your home. Designed to stay beautiful with very little effort, Encore features fade-resistant colors, is very durable and offers exceptional value.