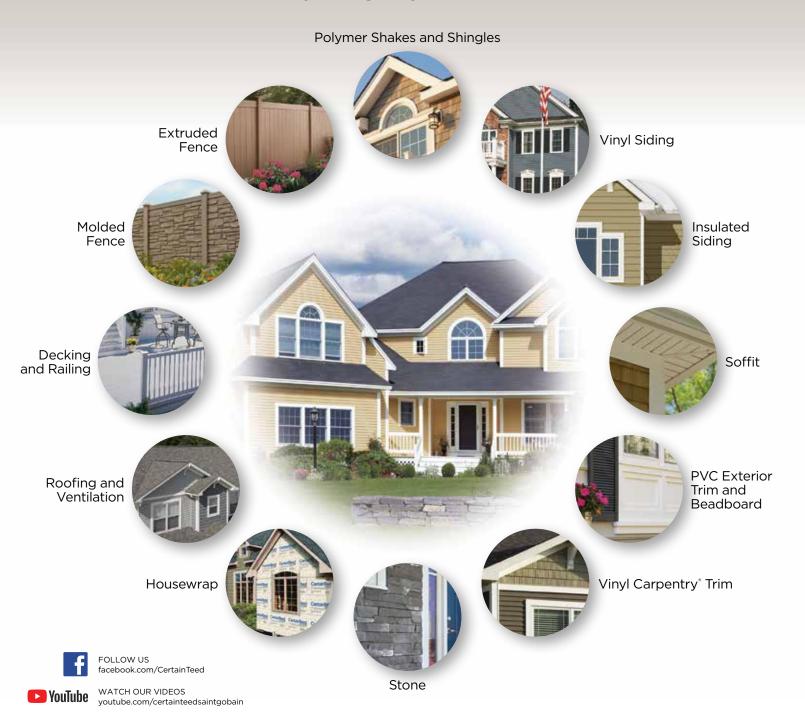

# Invest in quality for a lifetime.

Not all vinyl siding is the same. A building industry leader for over 100 years, CertainTeed offers a lifetime limited warranty based on Monogram's many industry firsts – RigidForm™ technology for reinforced performance, PermaColor™ for lifetime fade protection, TrueTexture™ for natural woodgrain finish and STUDfinder™ for precision installation.

# 3 Styles. Many great features.

Monogram consists of traditional styles with European roots: Clapboard and Dutchlap. The Clapboard style is the most traditional and found in all parts of the United States. The Dutchlap style provides strong shadow lines and is highly popular in the Mid-Atlantic region.

### TrueTexture<sup>™</sup>

Monogram was the first siding produced utilizing a direct transfer system from real cedar boards for a natural TrueTexture woodgrain finish. Our decorative trim product line offers the look of true wood craftsmanship, too.

### ...for less seams.

Monogram Extended Length siding comes in 16-, 20- and 25-foot lengths which can significantly reduce seams that

occur with traditional lengths.

Traditional length 12 feet

There can be up to 100% less seams if you use Monogram's 25-foot length on a 25-foot wide wall, 54% less seams if you use Monogram's 20-foot length.