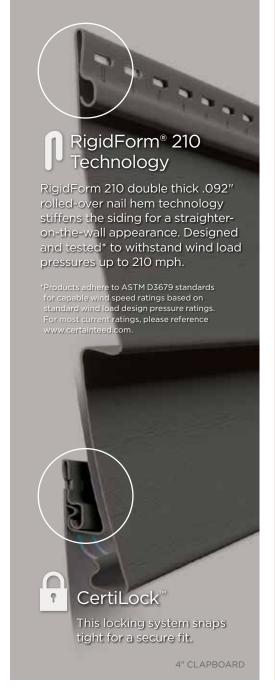

# Invest in quality for a lifetime.

Not all vinyl siding is the same. A building industry leader for over 100 years, CertainTeed offers a lifetime limited warranty based on Monogram's many industry firsts – RigidForm™ technology for reinforced performance, PermaColor™ for lifetime fade protection, TrueTexture™ for natural woodgrain finish and STUDfinder™ for precision installation.

### ...for safety.

STUDfinder™ is an installation system with letters on the Monogram panel nail hem to ensure proper nailing to wood studs, to protect you from unwanted dangers such as damaged pipes or wires, or exposed nails.