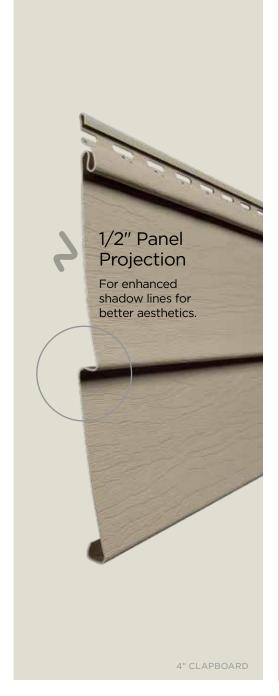

### Choose great looks that last.

3 styles. 15 colors. Encore™ clapboard and dutchlap siding, with its attractive woodgrain texture, has features that allow for precise installation on your home. Designed to stay beautiful with very little effort, Encore features fade-resistant colors, is very durable and offers exceptional value.