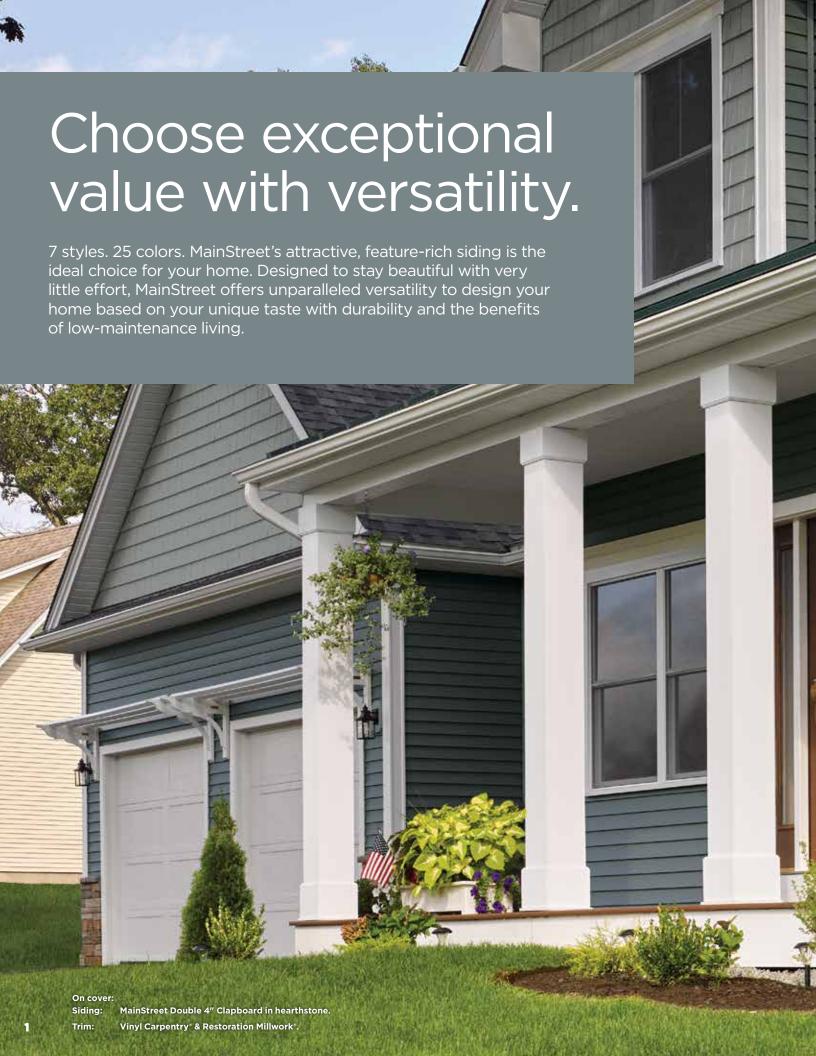

Siding: Encore Double 5" Clapboard in desert tan. Trim: Vinyl Carpentry and Restoration Millwork.