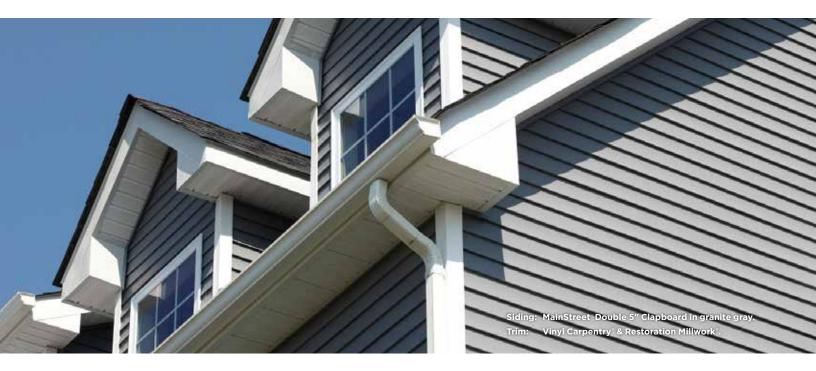

# MainStreet™

Siding

Life happens here.™

CertainTeed SAINT-GOBAIN

Siding: MainStreet Double 5" Clapboard in pacific blue.

Trim: Vinyl Carpentry' & Restoration Millwork'.