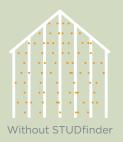

### ...for safety.

STUDfinder™ is an installation system with letters on the Encore panel nail hem to ensure proper nailing to wood studs, to protect you from unwanted dangers such as damaged pipes or wires, or exposed nails.

### ...for safety.

STUDfinder™ is an installation system with letters on the MainStreet's panel nail hem to ensure proper nailing to wood studs, to protect you from unwanted dangers such as damaged pipes or wires, or exposed nails.

### ...for safety.

STUDfinder™ is an installation system with letters on the Monogram panel nail hem to ensure proper nailing to wood studs, to protect you from unwanted dangers such as damaged pipes or wires, or exposed nails.