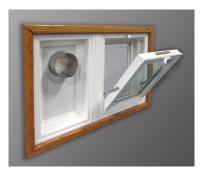

# **Basement Hopper**

- Weather Resistant, Fully Welded Frame and Sash is strong, durable, and maintenence free
- Heavy-Duty Latch and Keeper provide enhanced security to your home's basement
- Slope Step Sill allows for easier water drainage
- Weatherstripping heavy weatherstripping and fin seal woolpile reduces air, water, and noise infiltration

Frame

Virgin Vinyl, Fusion Welded & Beveled Frame

- Fusion Welded Sash Featuring turn and tilt lock for easy cleaning & ventilation with double locks on windows over 25 3/4 wide
- Glass Energy Efficient 7/8' insulated glass. Warm Edge Intercept spacer reduces condensation, stress cracks and seal failures

#### Optional Dryer Vent

No need to make holes in your walls for a dryer vent. This vent is recessed for added protection from the weather while the trimline quiet louver won't clatter. The window remaines fully operational while designed to keep insects and cold air out of your home.