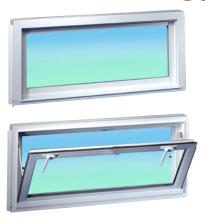

# **Basement Hopper**

- Weather Resistant, Fully Welded Frame and Sash is strong, durable, and maintenence free
- Heavy-Duty Latch and Keeper provide enhanced security to your home's basement
- Slope Step Sill allows for easier water drainage
- Weatherstripping heavy weatherstripping and fin seal woolpile reduces air, water, and noise infiltration

Frame

Virgin Vinyl, Fusion Welded & Beveled Frame

- Fusion Welded Sash Featuring turn and tilt lock for easy cleaning & ventilation with double locks on windows over 25 3/4 wide
- Glass Energy Efficient 7/8' insulated glass. Warm Edge Intercept spacer reduces condensation, stress cracks and seal failures