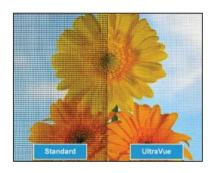

**UltraVue Screen** 

## Visability

Provides better clarity and allows for more light to come in yout home

#### Look

UltraVue screens are thinner allowing it to look as if there is no screen there at all

#### Function

UltraVue screens protect your home from unwanted insects while letting you enjoy the view outside your home

**Obscure Glass** 