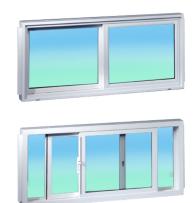

### **Basement Slider**

• Integral Hand Rail

On All Operating sashes provide a clean look

- Composite Rollers allow the sash to roll smoothly on a vinyl track
- Hardware cam locks and keepers draw meeting rails together for ullet Glass a tighter seal
- Weatherstripping

Dual weatherstripping seals on all sash-to-sash & sash-to-frame contact points insuring protection

Frame

Virgin Vinyl, Fusion Welded, & Beveled Frame

Sash

Fully extruded fusion welded interlocking sashes provide a clear view

Energy Efficient 7/8' insulated glass with Energy Star Package available. Warm Edge Intercept spacer reduces condensation, stress cracks and seal failures. 1/2 Insect screen is Standard.

888-631-2131 www.UNIFIEDWINDOWS.com